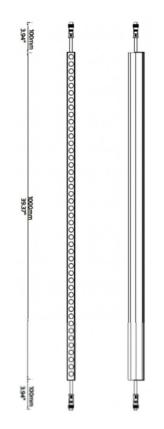

## **Scheme**

| Product                     |                   |
|-----------------------------|-------------------|
| Real power (W)              | 12                |
| Real luminous flux (Lm)     | 130.3000000000001 |
| Beam angle (º)              | 120               |
| IP                          | 65                |
| Electrical class insulation | Class III         |
| Operating temperature       | -35-600           |
| Colour                      | grey              |
| Control gear included       | NOT               |
| Light source                | LED               |
| Type of LED                 | 48 CREE SMD       |
| Average life time (h)       | 80000h L70B10     |
| Colour temperature (K)      | w                 |
| Colour consistency (SDCM)   | SDCM<3            |