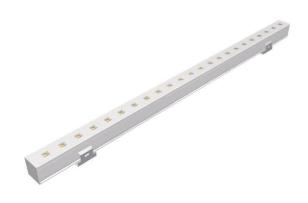

## FACADE

Lavov Linear light from the family Facade with a power of 12 W and Single color color. Beam angle 250 . Made in Aluminium and stainless steel. With a real lumen output of 179.1. Finished in grey color.Not include driver.

## Product Real power (W) 12 Real luminous flux (Lm) 179.1 Beam angle (<sup>o</sup>) 25 IP 65 **Electrical class insulation** Class III **Operating temperature** -35-600 Colour grey **Control gear included** NOT Light source LED Type of LED **48 CREE SMD** 80000h L70B10 Average life time (h) Colour temperature (K) W SDCM<3 Colour consistency (SDCM)