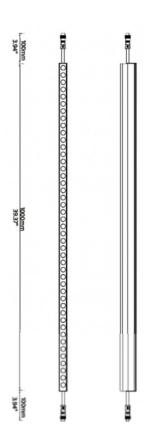

.0W08.1310.03                               |
|--------------|-----------------------------------------------|
| Product type | Outdoor                                       |
| Category     | Linear Light                                  |
| Family       | FACADE                                        |
| Pictograms   | >I CRI SDCM C € Driver   850* 80 3 C € Driver |
|              | On IP 66                                      |

## Product Real power (W) 12 Real luminous flux (Lm) 179.1 Beam angle (<sup>o</sup>) 25 IP 65 **Electrical class insulation** Class III **Operating temperature** -35-600 Colour grey **Control gear included** NOT Light source LED Type of LED **48 CREE SMD** 80000h L70B10 Average life time (h) Colour temperature (K) W SDCM<3 Colour consistency (SDCM)

## Scheme