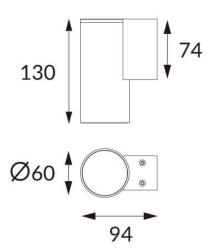

## **DOWNT**

DOWNT is a wall light with round design emitting light downwards. With a size of Ø60mmx130mm, and a power of 4,5W, has a reflector with15 degrees beam angle. With a real lumen output of 254lm, and an efficiency of 56.44lm/W. Is made in Die Cast Aluminium Body, Tempered Glass Cover and has an IP65 and an IK05 degree of protection. ON-OFF driver. Finished in Grey color.