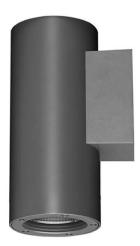

## **DOWNT**

DOWNT is a wall light with round design emitting light downwards. With a size of Ø60mmx130mm, and a power of 4,5W, has a reflector with15 degrees beam angle. With a real lumen output of 254lm, and an efficiency of 56.44lm/W. Is made in Die Cast Aluminium Body, Tempered Glass Cover and has an IP65 and an IK05 degree of protection. ON-OFF driver. Finished in Grey color.