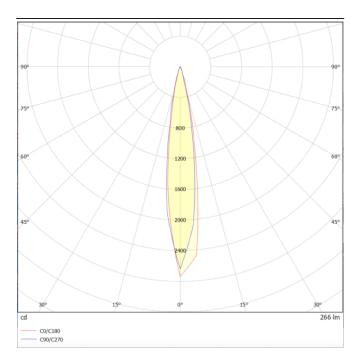

## **DOWNT**

DOWNT is a wall light with round design emitting light downwards. With a size of Ø60mmx130mm, and a power of 4,5W, has a reflector with15 degrees beam angle. With a real lumen output of 254lm, and an efficiency of 56.44lm/W. Is made in Die Cast Aluminium Body, Tempered Glass Cover and has an IP65 and an IK05 degree of protection. ON-OFF driver. Finished in Grey color.

| Product                     |               |
|-----------------------------|---------------|
| Real power (W)              | 4.5           |
| Real luminous flux (Lm)     | 254           |
| Luminous efficiency (Lm/W)  | 56.44         |
| Beam angle (º)              | 15            |
| Life time (h)               | 50000h L70B10 |
| IP                          | 65            |
| Electrical class insulation | Class I       |
| Colour                      | Grey          |
| Chip Brand                  | NICHIA        |
| Control gear included       | Yes           |
| Control gear                | ON-OFF        |
| Colour temperature (K)      | 3000          |
| Colour consistency (SDCM)   | SDCM<3        |
| CRI                         | 80            |
| IK                          | IK05          |