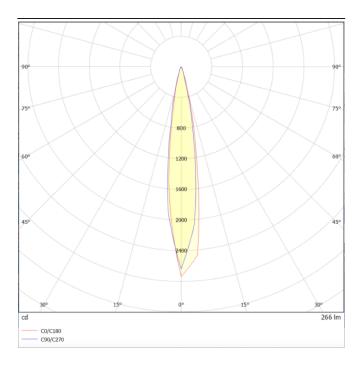

## **DOWNT**

DOWNT is a wall light with round design emitting light downwards. With a size of Ø60mmx130mm, and a power of 4,5W, has a reflector with15 degrees beam angle. With a real lumen output of 254lm, and an efficiency of 56.44lm/W. Is made in Die Cast Aluminium Body, Tempered Glass Cover and has an IP65 and an IK05 degree of protection. DALI driver. Finished in Grey color.

| Product                     |               |
|-----------------------------|---------------|
| Real power (W)              | 4.5           |
| Real luminous flux (Lm)     | 254           |
| Luminous efficiency (Lm/W)  | 56.44         |
| Beam angle (º)              | 15            |
| Life time (h)               | 50000h L70B10 |
| IP                          | 65            |
| Electrical class insulation | Class I       |
| Colour                      | Grey          |
| Chip Brand                  | NICHIA        |
| Control gear included       | Yes           |
| Control gear                | DALI          |
| Colour temperature (K)      | 3000          |
| Colour consistency (SDCM)   | SDCM<3        |
| CRI                         | 80            |
| IK                          | IK05          |