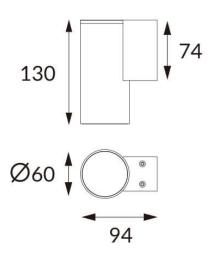

## **DOWNT**

DOWNT is a wall light with round design emitting light downwards. With a size of Ø60mmx130mm, and a power of 4,5W, has a reflector with15 degrees beam angle. With a real lumen output of 254lm, and an efficiency of 56.44lm/W. Is made in Die Cast Aluminium Body, Tempered Glass Cover and has an IP65 and an IK05 degree of protection. DALI driver. Finished in Grey color.