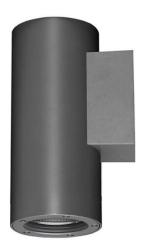

## **DOWNT**

DOWNT is a wall light with round design emitting light downwards. With a size of Ø60mmx130mm, and a power of 4,5W, has a reflector with15 degrees beam angle. With a real lumen output of 254lm, and an efficiency of 56.44lm/W. Is made in Die Cast Aluminium Body, Tempered Glass Cover and has an IP65 and an IK05 degree of protection. DALI driver. Finished in Grey color.