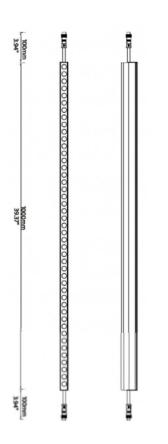

s. Made in Aluminium and stainless steel. With a real lumen output of 179.1. Finished in grey color.Not include driver.

| ltem code    | 86.0W08.1320.03           |
|--------------|---------------------------|
| Product type | Outdoor                   |
| Category     | Linear Light              |
| Family       | FACADE                    |
| Pictograms   | CRI SDCM<br>80 3 C C EXCL |
|              | On IP 66                  |

## Product Real power (W) 12 179.1 Real luminous flux (Lm) Beam angle (<sup>o</sup>) 40 IP 65 **Electrical class insulation** Class III **Operating temperature** -35-600 Colour grey **Control gear included** NOT Light source LED Type of LED **48 CREE SMD** 80000h L70B10 Average life time (h) Colour temperature (K) W SDCM<3 Colour consistency (SDCM)

## Scheme