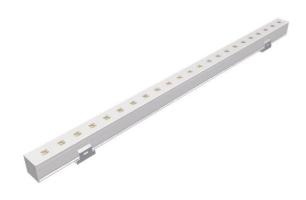

## FACADE

Lavov Linear light from the family Facade with a power of 12 W and Single color color. Beam angle 40o degrees. Made in Aluminium and stainless steel. With a real lumen output of 179.1. Finished in grey color.Not include driver.

## Product Real power (W) 12 179.1 Real luminous flux (Lm) Beam angle (<sup>o</sup>) 40 IP 65 **Electrical class insulation** Class III **Operating temperature** -35-600 Colour grey **Control gear included** NOT Light source LED Type of LED **48 CREE SMD** 80000h L70B10 Average life time (h) Colour temperature (K) W SDCM<3 Colour consistency (SDCM)