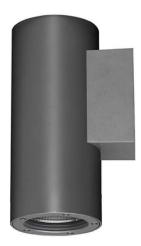

## **DOWNT**

DOWNT is a wall light with round design emitting light downwards. With a size of Ø60mmx130mm, and a power of 4,5W, has a reflector with24 degrees beam angle. With a real lumen output of 254lm, and an efficiency of 56.44lm/W. Is made in Die Cast Aluminium Body, Tempered Glass Cover and has an IP65 and an IK05 degree of protection. ON-OFF driver. Finished in White color.