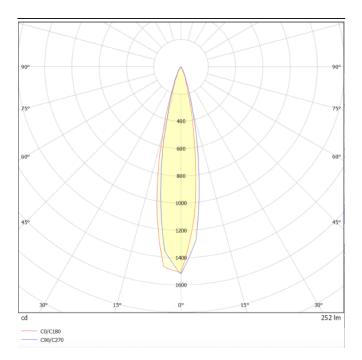

## **DOWNT**

DOWNT is a wall light with round design emitting light downwards. With a size of Ø60mmx130mm, and a power of 4,5W, has a reflector with24 degrees beam angle. With a real lumen output of 254lm, and an efficiency of 56.44lm/W. Is made in Die Cast Aluminium Body, Tempered Glass Cover and has an IP65 and an IK05 degree of protection. ON-OFF driver. Finished in White color.

| Product                     |               |
|-----------------------------|---------------|
| Real power (W)              | 4.5           |
| Real luminous flux (Lm)     | 254           |
| Luminous efficiency (Lm/W)  | 56.44         |
| Beam angle (º)              | 24            |
| Life time (h)               | 50000h L70B10 |
| IP                          | 65            |
| Electrical class insulation | Class I       |
| Colour                      | White         |
| Chip Brand                  | NICHIA        |
| Control gear included       | Yes           |
| Control gear                | ON-OFF        |
| Colour temperature (K)      | 3000          |
| Colour consistency (SDCM)   | SDCM<3        |
| CRI                         | 80            |
| IK                          | IK05          |