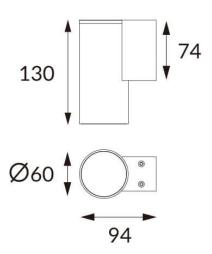

## **DOWNT**

DOWNT is a wall light with round design emitting light downwards. With a size of Ø60mmx130mm, and a power of 4,5W, has a reflector with24 degrees beam angle. With a real lumen output of 254lm, and an efficiency of 56.44lm/W. Is made in Die Cast Aluminium Body, Tempered Glass Cover and has an IP65 and an IK05 degree of protection. ON-OFF driver. Finished in White color.