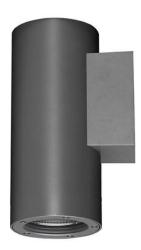

## **DOWNT**

DOWNT is a wall light with round design emitting light downwards. With a size of Ø60mmx130mm, and a power of 4,5W, has a reflector with24 degrees beam angle. With a real lumen output of 254lm, and an efficiency of 56.44lm/W. Is made in Die Cast Aluminium Body, Tempered Glass Cover and has an IP65 and an IK05 degree of protection. ON-OFF driver. Finished in Black color.