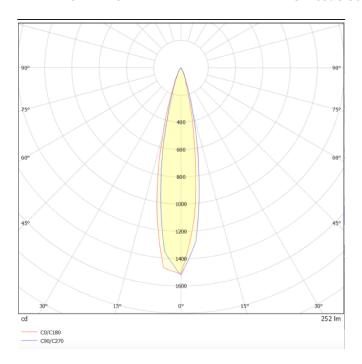

## **DOWNT**

DOWNT is a wall light with round design emitting light downwards. With a size of Ø60mmx130mm, and a power of 4,5W, has a reflector with24 degrees beam angle. With a real lumen output of 254lm, and an efficiency of 56.44lm/W. Is made in Die Cast Aluminium Body, Tempered Glass Cover and has an IP65 and an IK05 degree of protection. ON-OFF driver. Finished in Black color.

| Product                     |               |
|-----------------------------|---------------|
| Real power (W)              | 4.5           |
| Real luminous flux (Lm)     | 254           |
| Luminous efficiency (Lm/W)  | 56.44         |
| Beam angle (º)              | 24            |
| Life time (h)               | 50000h L70B10 |
| IP                          | 65            |
| Electrical class insulation | Class I       |
| Colour                      | Black         |
| Chip Brand                  | NICHIA        |
| Control gear included       | Yes           |
| Control gear                | ON-OFF        |
| Colour temperature (K)      | 3000          |
| Colour consistency (SDCM)   | SDCM<3        |
| CRI                         | 80            |
| IK                          | IK05          |