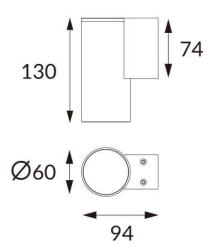

## **DOWNT**

DOWNT is a wall light with round design emitting light downwards. With a size of Ø60mmx130mm, and a power of 4,5W, has a reflector with24 degrees beam angle. With a real lumen output of 254lm, and an efficiency of 56.44lm/W. Is made in Die Cast Aluminium Body, Tempered Glass Cover and has an IP65 and an IK05 degree of protection. ON-OFF driver. Finished in Black color.