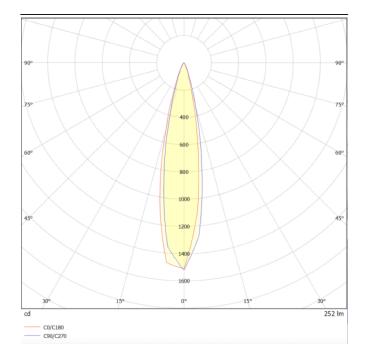

## DOWNT

DOWNT is a wall light with round design emitting light downwards. With a size of Ø60mmx130mm, and a power of 4,5W, has a reflector with24 degrees beam angle. With a real lumen output of 254lm, and an efficiency of 56.44lm/W. Is made in Die Cast Aluminium Body, Tempered Glass Cover and has an IP65 and an IK05 degree of protection. ON-OFF driver. Finished in Grey color.

| Product                     |               |  |  |
|-----------------------------|---------------|--|--|
| Real power (W)              | 4.5           |  |  |
| Real luminous flux (Lm)     | 254           |  |  |
| Luminous efficiency (Lm/W)  | 56.44         |  |  |
| Beam angle (º)              | 24            |  |  |
| Life time (h)               | 50000h L70B10 |  |  |
| IP                          | 65            |  |  |
| Electrical class insulation | Class I       |  |  |
| Colour                      | Grey          |  |  |
| Chip Brand                  | NICHIA        |  |  |
| Control gear included       | Yes           |  |  |
| Control gear                | ON-OFF        |  |  |
| Colour temperature (K)      | 3000          |  |  |
| Colour consistency (SDCM)   | SDCM<3        |  |  |
| CRI                         | 80            |  |  |
| IK                          | IK05          |  |  |