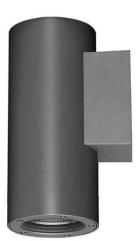

## DOWNT

DOWNT is a wall light with round design emitting light downwards. With a size of Ø60mmx130mm, and a power of 4,5W, has a reflector with24 degrees beam angle. With a real lumen output of 254lm, and an efficiency of 56.44lm/W. Is made in Die Cast Aluminium Body, Tempered Glass Cover and has an IP65 and an IK05 degree of protection. ON-OFF driver. Finished in Grey color.