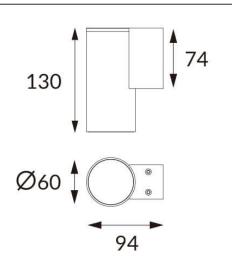

## DOWNT

DOWNT is a wall light with round design emitting light downwards. With a size of Ø60mmx130mm, and a power of 4,5W, has a reflector with24 degrees beam angle. With a real lumen output of 254lm, and an efficiency of 56.44lm/W. Is made in Die Cast Aluminium Body, Tempered Glass Cover and has an IP65 and an IK05 degree of protection. ON-OFF driver. Finished in Grey color.