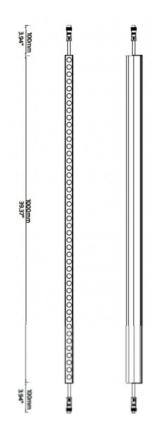

## **Scheme**

| Product                     |               |
|-----------------------------|---------------|
| Real power (W)              | 12            |
| Real luminous flux (Lm)     | 179.1         |
| Beam angle (º)              | 60            |
| IP                          | 65            |
| Electrical class insulation | Class III     |
| Operating temperature       | -35-600       |
| Colour                      | grey          |
| Control gear included       | NOT           |
| Light source                | LED           |
| Type of LED                 | 48 CREE SMD   |
| Average life time (h)       | 80000h L70B10 |
| Colour temperature (K)      | w             |
| Colour consistency (SDCM)   | SDCM<3        |