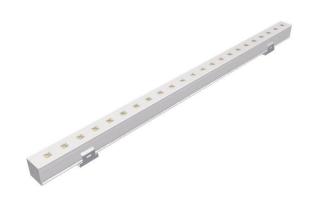

## **FACADE**

Lavov Linear light from the family Facade with a power of 12  $\ensuremath{\mathrm{W}}$ and Single color color. Beam angle 60o degrees. Made in Aluminium and stainless steel. With a real lumen output of 179.1. Finished in grey color.Not include driver.

| Item code    | 86.0W08.1330.03  Outdoor  Linear Light |  |
|--------------|----------------------------------------|--|
| Product type |                                        |  |
| Category     |                                        |  |
| Family       | FACADE                                 |  |
| Pictograms   | SDCM SDCM C EXCL.                      |  |
|              | On IP 66                               |  |

## **Scheme**

| Product                     |               |
|-----------------------------|---------------|
| Real power (W)              | 12            |
| Real luminous flux (Lm)     | 179.1         |
| Beam angle (º)              | 60            |
| IP                          | 65            |
| Electrical class insulation | Class III     |
| Operating temperature       | -35-600       |
| Colour                      | grey          |
| Control gear included       | NOT           |
| Light source                | LED           |
| Type of LED                 | 48 CREE SMD   |
| Average life time (h)       | 80000h L70B10 |
| Colour temperature (K)      | w             |
| Colour consistency (SDCM)   | SDCM<3        |