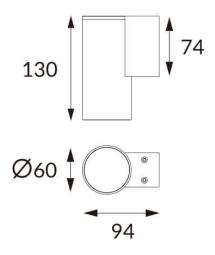

## **DOWNT**

DOWNT is a wall light with round design emitting light downwards. With a size of Ø60mmx130mm, and a power of 4,5W, has a reflector with38 degrees beam angle. With a real lumen output of 254lm, and an efficiency of 56.44lm/W. Is made in Die Cast Aluminium Body, Tempered Glass Cover and has an IP65 and an IK05 degree of protection. ON-OFF driver. Finished in Grey color.