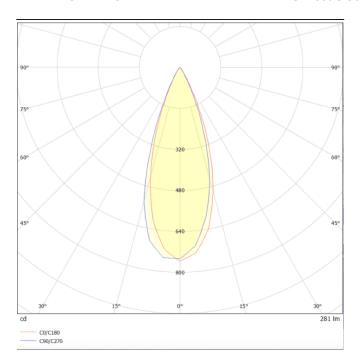

## **DOWNT**

DOWNT is a wall light with round design emitting light downwards. With a size of Ø60mmx130mm, and a power of 4,5W, has a reflector with38 degrees beam angle. With a real lumen output of 254lm, and an efficiency of 56.44lm/W. Is made in Die Cast Aluminium Body, Tempered Glass Cover and has an IP65 and an IK05 degree of protection. ON-OFF driver. Finished in Grey color.

| Product                     |               |
|-----------------------------|---------------|
| Real power (W)              | 4.5           |
| Real luminous flux (Lm)     | 254           |
| Luminous efficiency (Lm/W)  | 56.44         |
| Beam angle (º)              | 38            |
| Life time (h)               | 50000h L70B10 |
| IP                          | 65            |
| Electrical class insulation | Class I       |
| Colour                      | Grey          |
| Chip Brand                  | NICHIA        |
| Control gear included       | Yes           |
| Control gear                | ON-OFF        |
| Colour temperature (K)      | 3000          |
| Colour consistency (SDCM)   | SDCM<3        |
| CRI                         | 80            |
| IK                          | IK05          |