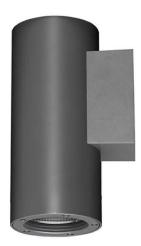

## **DOWNT**

DOWNT is a wall light with round design emitting light downwards. With a size of Ø60mmx130mm, and a power of 4,5W, has a reflector with38 degrees beam angle. With a real lumen output of 254lm, and an efficiency of 56.44lm/W. Is made in Die Cast Aluminium Body, Tempered Glass Cover and has an IP65 and an IK05 degree of protection. ON-OFF driver. Finished in Grey color.