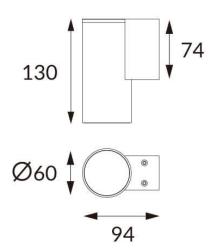

## **DOWNT**

DOWNT is a wall light with round design emitting light downwards. With a size of Ø60mmx130mm, and a power of 4,5W, has a reflector with38 degrees beam angle. With a real lumen output of 254lm, and an efficiency of 56.44lm/W. Is made in Die Cast Aluminium Body, Tempered Glass Cover and has an IP65 and an IK05 degree of protection. DALI driver. Finished in Grey color.