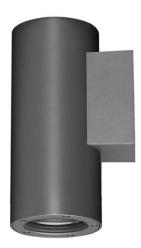

## **DOWNT**

DOWNT is a wall light with round design emitting light downwards. With a size of Ø60mmx130mm, and a power of 4,5W, has a reflector with38 degrees beam angle. With a real lumen output of 254lm, and an efficiency of 56.44lm/W. Is made in Die Cast Aluminium Body, Tempered Glass Cover and has an IP65 and an IK05 degree of protection. DALI driver. Finished in Grey color.