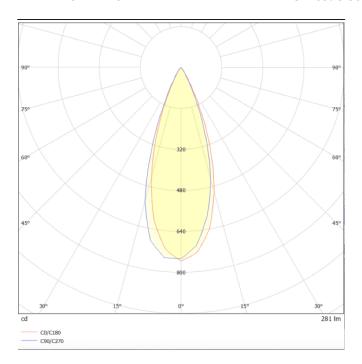

## **DOWNT**

DOWNT is a wall light with round design emitting light downwards. With a size of Ø60mmx130mm, and a power of 4,5W, has a reflector with38 degrees beam angle. With a real lumen output of 254lm, and an efficiency of 56.44lm/W. Is made in Die Cast Aluminium Body, Tempered Glass Cover and has an IP65 and an IK05 degree of protection. DALI driver. Finished in Grey color.

| Product                     |               |
|-----------------------------|---------------|
| Real power (W)              | 4.5           |
| Real luminous flux (Lm)     | 254           |
| Luminous efficiency (Lm/W)  | 56.44         |
| Beam angle (º)              | 38            |
| Life time (h)               | 50000h L70B10 |
| IP                          | 65            |
| Electrical class insulation | Class I       |
| Colour                      | Grey          |
| Chip Brand                  | NICHIA        |
| Control gear included       | Yes           |
| Control gear                | DALI          |
| Colour temperature (K)      | 3000          |
| Colour consistency (SDCM)   | SDCM<3        |
| CRI                         | 80            |
| IK                          | IK05          |