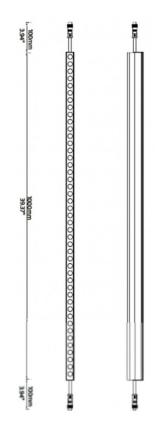

## **Scheme**

| Product                     |                   |
|-----------------------------|-------------------|
| Real power (W)              | 15                |
| Real luminous flux (Lm)     | 130.3000000000001 |
| Beam angle (º)              | 120               |
| IP                          | 65                |
| Electrical class insulation | Class III         |
| Operating temperature       | -35-600           |
| Colour                      | grey              |
| Control gear included       | NOT               |
| Light source                | LED               |
| Type of LED                 | 48 CREE SMD       |
| Average life time (h)       | 80000h L70B10     |
| Colour temperature (K)      | RGBW              |
| Colour consistency (SDCM)   | SDCM<3            |