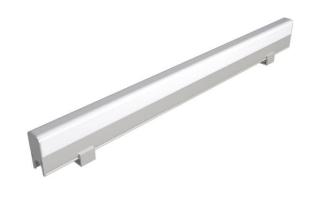

## **FACADE**

Lavov Linear light from the family Facade with a power of 15  $\ensuremath{\mathrm{W}}$ and RGBW color. Beam angle 120 degrees. Made in Aluminium and stainless steel. With a real lumen output of 130.3000000000001. Finished in grey color.Not include driver.

## **Scheme**

| Product                     |                   |
|-----------------------------|-------------------|
| Real power (W)              | 15                |
| Real luminous flux (Lm)     | 130.3000000000001 |
| Beam angle (º)              | 120               |
| IP                          | 65                |
| Electrical class insulation | Class III         |
| Operating temperature       | -35-600           |
| Colour                      | grey              |
| Control gear included       | NOT               |
| Light source                | LED               |
| Type of LED                 | 48 CREE SMD       |
| Average life time (h)       | 80000h L70B10     |
| Colour temperature (K)      | RGBW              |
| Colour consistency (SDCM)   | SDCM<3            |