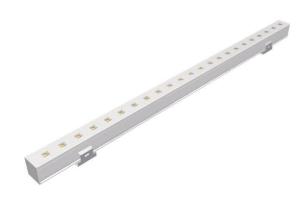

## FACADE

Lavov Linear light from the family Facade with a power of 15 W and RGBW color. Beam angle 250 . Made in Aluminium and stainless steel. With a real lumen output of 179.1. Finished in grey color.Not include driver.

## Product Real power (W) 15 Real luminous flux (Lm) 179.1 Beam angle (<sup>o</sup>) 25 IP 65 **Electrical class insulation** Class III **Operating temperature** -35-600 Colour grey **Control gear included** NOT Light source LED Type of LED **48 CREE SMD** 80000h L70B10 Average life time (h) Colour temperature (K) RGBW Colour consistency (SDCM) SDCM<3