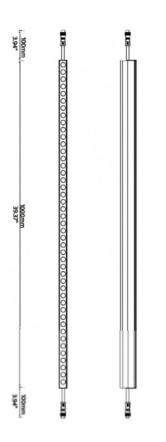

l lumen output of 179.1. Finished in grey color.Not include driver.

| ltem code    | 86.OW08.1610.03                  |
|--------------|----------------------------------|
| Product type | Outdoor                          |
| Category     | Linear Light                     |
| Family       | FACADE                           |
| Pictograms   | CRI SDCM<br>850° CRI 3 CE Driver |
|              | On<br>Off IP 66                  |

## Product Real power (W) 15 Real luminous flux (Lm) 179.1 Beam angle (<sup>o</sup>) 25 IP 65 **Electrical class insulation** Class III **Operating temperature** -35-600 Colour grey **Control gear included** NOT Light source LED Type of LED **48 CREE SMD** 80000h L70B10 Average life time (h) Colour temperature (K) RGBW Colour consistency (SDCM) SDCM<3

## Scheme