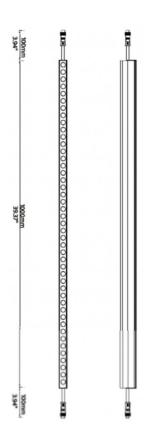

Made in Aluminium and stainless steel. With a real lumen output of 179.1. Finished in grey color.Not include driver.

| ltem code    | 86.0W08.1620.03           |
|--------------|---------------------------|
| Product type | Outdoor                   |
| Category     | Linear Light              |
| Family       | FACADE                    |
| Pictograms   | CRI SDCM<br>80 3 C C EXCL |
|              | On IP 66                  |

## Product Real power (W) 15 Real luminous flux (Lm) 179.1 Beam angle (<sup>o</sup>) 40 IP 65 **Electrical class insulation** Class III **Operating temperature** -35-600 Colour grey **Control gear included** NOT Light source LED Type of LED **48 CREE SMD** 80000h L70B10 Average life time (h) Colour temperature (K) RGBW Colour consistency (SDCM) SDCM<3

## Scheme