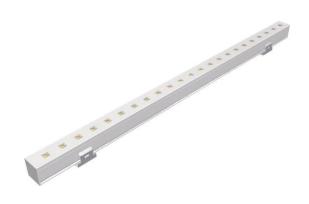

## FACADE

Lavov Linear light from the family Facade with a power of 15 W and RGBW color. Beam angle 40o degrees. Made in Aluminium and stainless steel. With a real lumen output of 179.1. Finished in grey color.Not include driver.

## Product Real power (W) 15 Real luminous flux (Lm) 179.1 Beam angle (<sup>o</sup>) 40 IP 65 **Electrical class insulation** Class III **Operating temperature** -35-600 Colour grey **Control gear included** NOT Light source LED Type of LED **48 CREE SMD** 80000h L70B10 Average life time (h) Colour temperature (K) RGBW Colour consistency (SDCM) SDCM<3