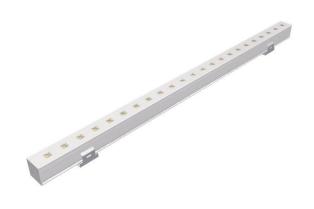

## **FACADE**

Lavov Linear light from the family Facade with a power of 15  $\ensuremath{\mathrm{W}}$ and RGBW color. Beam angle 60o degrees. Made in Aluminium and stainless steel. With a real lumen output of 179.1. Finished in grey color.Not include driver.

## **Scheme**

| Product                     |               |
|-----------------------------|---------------|
| Real power (W)              | 15            |
| Real luminous flux (Lm)     | 179.1         |
| Beam angle (º)              | 60            |
| IP                          | 65            |
| Electrical class insulation | Class III     |
| Operating temperature       | -35-60o       |
| Colour                      | grey          |
| Control gear included       | NOT           |
| Light source                | LED           |
| Type of LED                 | 48 CREE SMD   |
| Average life time (h)       | 80000h L70B10 |
| Colour temperature (K)      | RGBW          |
| Colour consistency (SDCM)   | SDCM<3        |