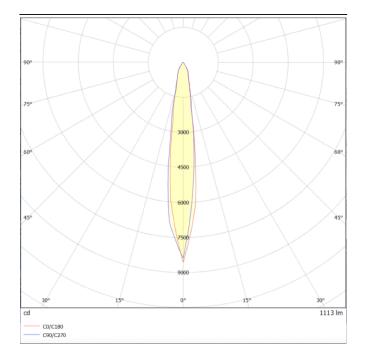

## DOWNT

DOWNT is a wall light with round design emitting light downwards. With a size of Ø80mmx146mm and a power of 10W, has a reflector with 15 degrees beam angle. With a real lumen output of 1170lm, and an efficiency of 117lm/W. Is made in Die Cast Aluminium Body, Tempered Glass Cover and has an IP65 and an IK10 degree of protection. ON-OFF driver. Finished in White color.