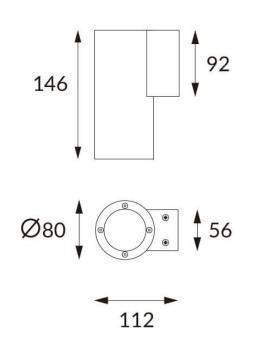

## DOWNT

DOWNT is a wall light with round design emitting light downwards. With a size of Ø80mmx146mm and a power of 10W, has a reflector with 15 degrees beam angle. With a real lumen output of 1170lm, and an efficiency of 117lm/W. Is made in Die Cast Aluminium Body, Tempered Glass Cover and has an IP65 and an IK10 degree of protection. ON-OFF driver. Finished in White color.