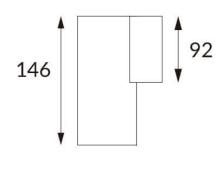

## **DOWNT**

DOWNT is a wall light with round design emitting light downwards. With a size of Ø80mmx146mm and a power of 10W, has a reflector with 15 degrees beam angle. With a real lumen output of 1170lm, and an efficiency of 117lm/W. Is made in Die Cast Aluminium Body, Tempered Glass Cover and has an IP65 and an IK10 degree of protection. ON-OFF driver. Finished in Grey color.