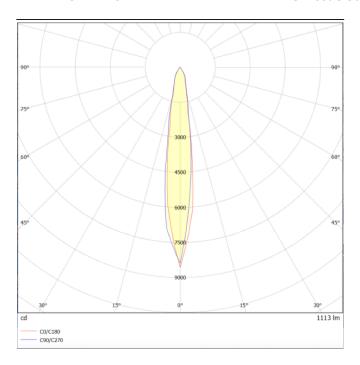

## **DOWNT**

DOWNT is a wall light with round design emitting light downwards. With a size of Ø80mmx146mm and a power of 10W, has a reflector with 15 degrees beam angle. With a real lumen output of 1170lm, and an efficiency of 117lm/W. Is made in Die Cast Aluminium Body, Tempered Glass Cover and has an IP65 and an IK10 degree of protection. ON-OFF driver. Finished in Grey color.