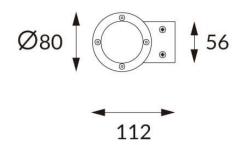

## **DOWNT**

DOWNT is a wall light with round design emitting light downwards. With a size of Ø80mmx146mm and a power of 10W, has a reflector with 15 degrees beam angle. With a real lumen output of 1170lm, and an efficiency of 117lm/W. Is made in Die Cast Aluminium Body, Tempered Glass Cover and has an IP65 and an IK10 degree of protection. ON-OFF driver. Finished in Grey color.