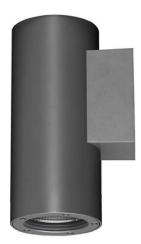

## **DOWNT**

DOWNT is a wall light with round design emitting light downwards. With a size of Ø80mmx146mm and a power of 10W, has a reflector with 15 degrees beam angle. With a real lumen output of 1170lm, and an efficiency of 117lm/W. Is made in Die Cast Aluminium Body, Tempered Glass Cover and has an IP65 and an IK10 degree of protection. ON-OFF driver. Finished in Grey color.