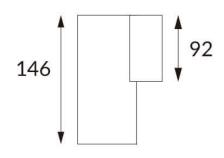

## **DOWNT**

DOWNT is a wall light with round design emitting light downwards. With a size of Ø80mmx146mm and a power of 10W, has a reflector with 15 degrees beam angle. With a real lumen output of 1170lm, and an efficiency of 117lm/W. Is made in Die Cast Aluminium Body, Tempered Glass Cover and has an IP65 and an IK10 degree of protection. DALI driver. Finished in Black color.