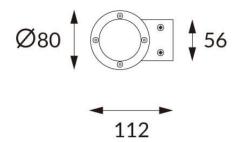

## **DOWNT**

DOWNT is a wall light with round design emitting light downwards. With a size of Ø80mmx146mm and a power of 10W, has a reflector with 15 degrees beam angle. With a real lumen output of 1170lm, and an efficiency of 117lm/W. Is made in Die Cast Aluminium Body, Tempered Glass Cover and has an IP65 and an IK10 degree of protection. DALI driver. Finished in Black color.