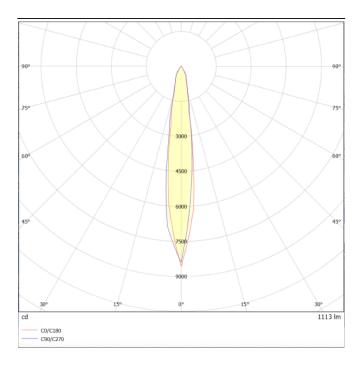

## **DOWNT**

DOWNT is a wall light with round design emitting light downwards. With a size of Ø80mmx146mm and a power of 10W, has a reflector with 15 degrees beam angle. With a real lumen output of 1170lm, and an efficiency of 117lm/W. Is made in Die Cast Aluminium Body, Tempered Glass Cover and has an IP65 and an IK10 degree of protection. DALI driver. Finished in Black color.

| Product                     |               |
|-----------------------------|---------------|
| Real power (W)              | 10            |
| Real luminous flux (Lm)     | 1170          |
| Luminous efficiency (Lm/W)  | 117           |
| Beam angle (º)              | 15            |
| Life time (h)               | 50000h L70B10 |
| IP                          | 65            |
| Electrical class insulation | Class I       |
| Colour                      | Black         |
| Chip Brand                  | NICHIA        |
| Control gear included       | Yes           |
| Control gear                | DALI          |
| Colour temperature (K)      | 3000          |
| Colour consistency (SDCM)   | SDCM<3        |
| CRI                         | 80            |
| IK                          | IK10          |