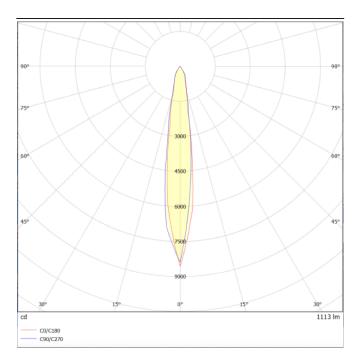

## **DOWNT**

DOWNT is a wall light with round design emitting light downwards. With a size of Ø80mmx146mm and a power of 10W, has a reflector with 15 degrees beam angle. With a real lumen output of 1170lm, and an efficiency of 117lm/W. Is made in Die Cast Aluminium Body, Tempered Glass Cover and has an IP65 and an IK10 degree of protection. DALI driver. Finished in Grey color.

| Product                     |               |
|-----------------------------|---------------|
| Real power (W)              | 10            |
| Real luminous flux (Lm)     | 1170          |
| Luminous efficiency (Lm/W)  | 117           |
| Beam angle (º)              | 15            |
| Life time (h)               | 50000h L70B10 |
| IP                          | 65            |
| Electrical class insulation | Class I       |
| Colour                      | Grey          |
| Chip Brand                  | NICHIA        |
| Control gear included       | Yes           |
| Control gear                | DALI          |
| Colour temperature (K)      | 3000          |
| Colour consistency (SDCM)   | SDCM<3        |
| CRI                         | 80            |
| IK                          | IK10          |
|                             |               |