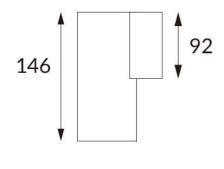

## **DOWNT**

DOWNT is a wall light with round design emitting light downwards. With a size of Ø80mmx146mm and a power of 10W, has a reflector with 15 degrees beam angle. With a real lumen output of 1170lm, and an efficiency of 117lm/W. Is made in Die Cast Aluminium Body, Tempered Glass Cover and has an IP65 and an IK10 degree of protection. DALI driver. Finished in Grey color.