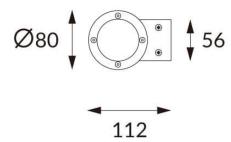

## **DOWNT**

DOWNT is a wall light with round design emitting light downwards. With a size of Ø80mmx146mm and a power of 10W, has a reflector with 15 degrees beam angle. With a real lumen output of 1170lm, and an efficiency of 117lm/W. Is made in Die Cast Aluminium Body, Tempered Glass Cover and has an IP65 and an IK10 degree of protection. DALI driver. Finished in Grey color.