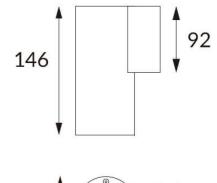

## **DOWNT**

DOWNT is a wall light with round design emitting light downwards. With a size of Ø80mmx146mm and a power of 10W, has a reflector with 24 degrees beam angle. With a real lumen output of 1170lm, and an efficiency of 117lm/W. Is made in Die Cast Aluminium Body, Tempered Glass Cover and has an IP65 and an IK10 degree of protection. ON-OFF driver. Finished in Black color.