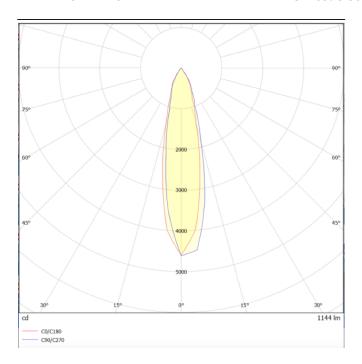

## **DOWNT**

DOWNT is a wall light with round design emitting light downwards. With a size of Ø80mmx146mm and a power of 10W, has a reflector with 24 degrees beam angle. With a real lumen output of 1170lm, and an efficiency of 117lm/W. Is made in Die Cast Aluminium Body, Tempered Glass Cover and has an IP65 and an IK10 degree of protection. ON-OFF driver. Finished in Black color.