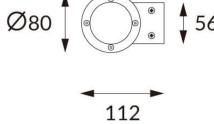

## **DOWNT**

DOWNT is a wall light with round design emitting light downwards. With a size of Ø80mmx146mm and a power of 10W, has a reflector with 24 degrees beam angle. With a real lumen output of 1170lm, and an efficiency of 117lm/W. Is made in Die Cast Aluminium Body, Tempered Glass Cover and has an IP65 and an IK10 degree of protection. ON-OFF driver. Finished in Black color.