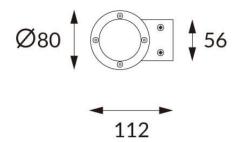

## **DOWNT**

DOWNT is a wall light with round design emitting light downwards. With a size of Ø80mmx146mm and a power of 10W, has a reflector with 24 degrees beam angle. With a real lumen output of 1170lm, and an efficiency of 117lm/W. Is made in Die Cast Aluminium Body, Tempered Glass Cover and has an IP65 and an IK10 degree of protection. ON-OFF driver. Finished in Grey color.