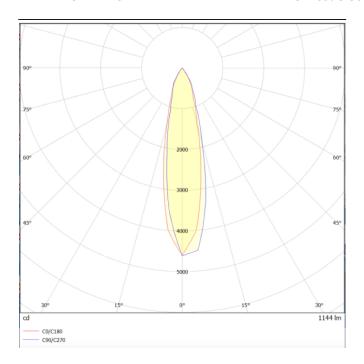

| Product                     |               |
|-----------------------------|---------------|
| Real power (W)              | 10            |
| Real luminous flux (Lm)     | 1170          |
| Luminous efficiency (Lm/W)  | 117           |
| Beam angle (º)              | 24            |
| Life time (h)               | 50000h L70B10 |
| IP                          | 65            |
| Electrical class insulation | Class I       |
| Colour                      | Grey          |
| Chip Brand                  | NICHIA        |
| Control gear included       | Yes           |
| Control gear                | ON-OFF        |
| Colour temperature (K)      | 3000          |
| Colour consistency (SDCM)   | SDCM<3        |
| CRI                         | 80            |
| IK                          | IK10          |