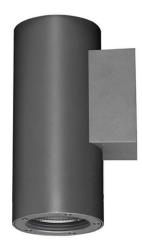

## **DOWNT**

DOWNT is a wall light with round design emitting light downwards. With a size of Ø80mmx146mm and a power of 10W, has a reflector with 24 degrees beam angle. With a real lumen output of 1170lm, and an efficiency of 117lm/W. Is made in Die Cast Aluminium Body, Tempered Glass Cover and has an IP65 and an IK10 degree of protection. ON-OFF driver. Finished in Grey color.