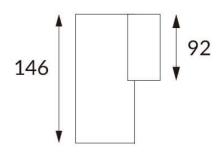

## **DOWNT**

DOWNT is a wall light with round design emitting light downwards. With a size of Ø80mmx146mm and a power of 10W, has a reflector with 24 degrees beam angle. With a real lumen output of 1170lm, and an efficiency of 117lm/W. Is made in Die Cast Aluminium Body, Tempered Glass Cover and has an IP65 and an IK10 degree of protection. ON-OFF driver. Finished in Grey color.