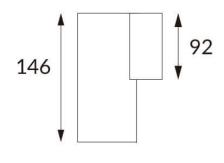

## **DOWNT**

DOWNT is a wall light with round design emitting light downwards. With a size of Ø80mmx146mm and a power of 10W, has a reflector with 24 degrees beam angle. With a real lumen output of 1170lm, and an efficiency of 117lm/W. Is made in Die Cast Aluminium Body, Tempered Glass Cover and has an IP65 and an IK10 degree of protection. DALI driver. Finished in White color.