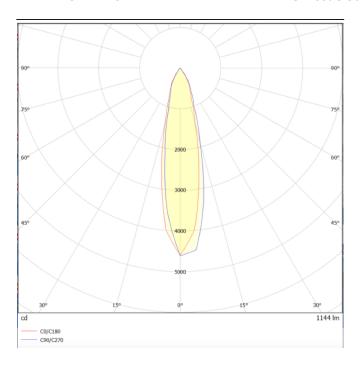

## **DOWNT**

DOWNT is a wall light with round design emitting light downwards. With a size of Ø80mmx146mm and a power of 10W, has a reflector with 24 degrees beam angle. With a real lumen output of 1170lm, and an efficiency of 117lm/W. Is made in Die Cast Aluminium Body, Tempered Glass Cover and has an IP65 and an IK10 degree of protection. DALI driver. Finished in White color.

| Product                     |               |
|-----------------------------|---------------|
| Real power (W)              | 10            |
| Real luminous flux (Lm)     | 1170          |
| Luminous efficiency (Lm/W)  | 117           |
| Beam angle (º)              | 24            |
| Life time (h)               | 50000h L70B10 |
| IP                          | 65            |
| Electrical class insulation | Class I       |
| Colour                      | White         |
| Chip Brand                  | NICHIA        |
| Control gear included       | Yes           |
| Control gear                | DALI          |
| Colour temperature (K)      | 3000          |
| Colour consistency (SDCM)   | SDCM<3        |
| CRI                         | 80            |
| IK                          | IK10          |