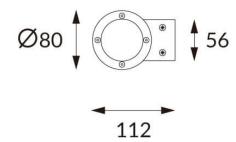

## **DOWNT**

DOWNT is a wall light with round design emitting light downwards. With a size of Ø80mmx146mm and a power of 10W, has a reflector with 24 degrees beam angle. With a real lumen output of 1170lm, and an efficiency of 117lm/W. Is made in Die Cast Aluminium Body, Tempered Glass Cover and has an IP65 and an IK10 degree of protection. DALI driver. Finished in White color.