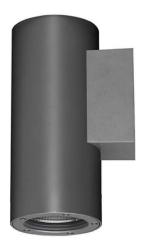

## **DOWNT**

DOWNT is a wall light with round design emitting light downwards. With a size of Ø80mmx146mm and a power of 10W, has a reflector with 24 degrees beam angle. With a real lumen output of 1170lm, and an efficiency of 117lm/W. Is made in Die Cast Aluminium Body, Tempered Glass Cover and has an IP65 and an IK10 degree of protection. DALI driver. Finished in White color.