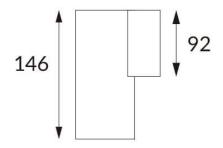

## **DOWNT**

DOWNT is a wall light with round design emitting light downwards. With a size of Ø80mmx146mm and a power of 10W, has a reflector with 24 degrees beam angle. With a real lumen output of 1170lm, and an efficiency of 117lm/W. Is made in Die Cast Aluminium Body, Tempered Glass Cover and has an IP65 and an IK10 degree of protection. DALI driver. Finished in Grey color.