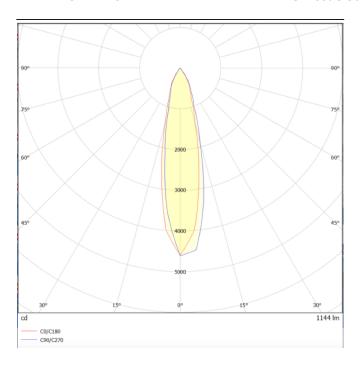

## **DOWNT**

DOWNT is a wall light with round design emitting light downwards. With a size of Ø80mmx146mm and a power of 10W, has a reflector with 24 degrees beam angle. With a real lumen output of 1170lm, and an efficiency of 117lm/W. Is made in Die Cast Aluminium Body, Tempered Glass Cover and has an IP65 and an IK10 degree of protection. DALI driver. Finished in Grey color.

| Product                     |               |  |  |
|-----------------------------|---------------|--|--|
| Real power (W)              | 10            |  |  |
| Real luminous flux (Lm)     | 1170          |  |  |
| Luminous efficiency (Lm/W)  | 117           |  |  |
| Beam angle (º)              | 24            |  |  |
| Life time (h)               | 50000h L70B10 |  |  |
| IP                          | 65            |  |  |
| Electrical class insulation | Class I       |  |  |
| Colour                      | Grey          |  |  |
| Chip Brand                  | NICHIA        |  |  |
| Control gear included       | Yes           |  |  |
| Control gear                | DALI          |  |  |
| Colour temperature (K)      | 3000          |  |  |
| Colour consistency (SDCM)   | SDCM<3        |  |  |
| CRI                         | 80            |  |  |
| IK                          | IK10          |  |  |