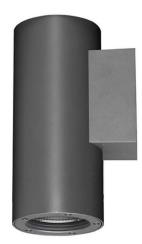

## **DOWNT**

DOWNT is a wall light with round design emitting light downwards. With a size of Ø80mmx146mm and a power of 10W, has a reflector with 24 degrees beam angle. With a real lumen output of 1170lm, and an efficiency of 117lm/W. Is made in Die Cast Aluminium Body, Tempered Glass Cover and has an IP65 and an IK10 degree of protection. DALI driver. Finished in Grey color.