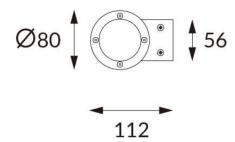

## **DOWNT**

DOWNT is a wall light with round design emitting light downwards. With a size of Ø80mmx146mm and a power of 10W, has a reflector with 24 degrees beam angle. With a real lumen output of 1170lm, and an efficiency of 117lm/W. Is made in Die Cast Aluminium Body, Tempered Glass Cover and has an IP65 and an IK10 degree of protection. DALI driver. Finished in Grey color.