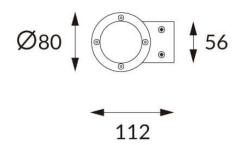

## **DOWNT**

DOWNT is a wall light with round design emitting light downwards. With a size of Ø80mmx146mm and a power of 10W, has a reflector with 38 degrees beam angle. With a real lumen output of 1170lm, and an efficiency of 117lm/W. Is made in Die Cast Aluminium Body, Tempered Glass Cover and has an IP65 and an IK10 degree of protection. ON-OFF driver. Finished in White color.