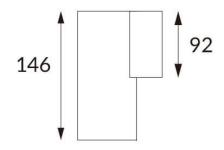

## **DOWNT**

DOWNT is a wall light with round design emitting light downwards. With a size of Ø80mmx146mm and a power of 10W, has a reflector with 38 degrees beam angle. With a real lumen output of 1170lm, and an efficiency of 117lm/W. Is made in Die Cast Aluminium Body, Tempered Glass Cover and has an IP65 and an IK10 degree of protection. ON-OFF driver. Finished in White color.