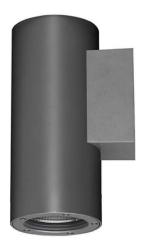

## **DOWNT**

DOWNT is a wall light with round design emitting light downwards. With a size of Ø80mmx146mm and a power of 10W, has a reflector with 38 degrees beam angle. With a real lumen output of 1170lm, and an efficiency of 117lm/W. Is made in Die Cast Aluminium Body, Tempered Glass Cover and has an IP65 and an IK10 degree of protection. ON-OFF driver. Finished in White color.