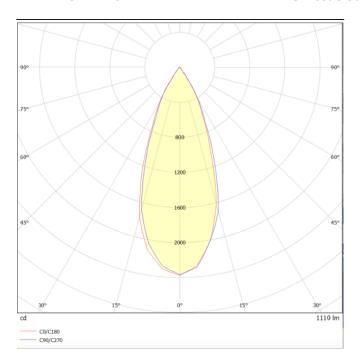

## **DOWNT**

DOWNT is a wall light with round design emitting light downwards. With a size of Ø80mmx146mm and a power of 10W, has a reflector with 38 degrees beam angle. With a real lumen output of 1170lm, and an efficiency of 117lm/W. Is made in Die Cast Aluminium Body, Tempered Glass Cover and has an IP65 and an IK10 degree of protection. ON-OFF driver. Finished in White color.