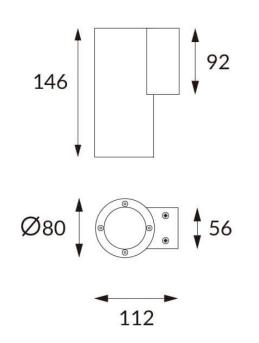

## DOWNT

DOWNT is a wall light with round design emitting light downwards. With a size of Ø80mmx146mm and a power of 10W, has a reflector with 38 degrees beam angle. With a real lumen output of 1170lm, and an efficiency of 117lm/W. Is made in Die Cast Aluminium Body, Tempered Glass Cover and has an IP65 and an IK10 degree of protection. ON-OFF driver. Finished in Black color.