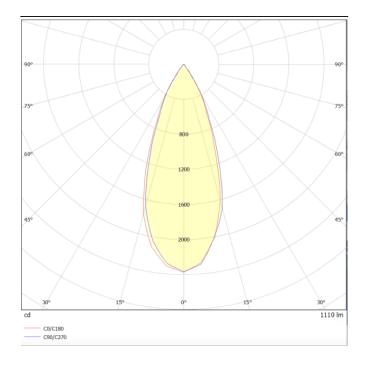

## DOWNT

DOWNT is a wall light with round design emitting light downwards. With a size of Ø80mmx146mm and a power of 10W, has a reflector with 38 degrees beam angle. With a real lumen output of 1170lm, and an efficiency of 117lm/W. Is made in Die Cast Aluminium Body, Tempered Glass Cover and has an IP65 and an IK10 degree of protection. ON-OFF driver. Finished in Black color.

| Product                     |               |  |  |
|-----------------------------|---------------|--|--|
| Real power (W)              | 10            |  |  |
| Real luminous flux (Lm)     | 1170          |  |  |
| Luminous efficiency (Lm/W)  | 117           |  |  |
| Beam angle (º)              | 38            |  |  |
| Life time (h)               | 50000h L70B10 |  |  |
| IP                          | 65            |  |  |
| Electrical class insulation | Class I       |  |  |
| Colour                      | Black         |  |  |
| Chip Brand                  | NICHIA        |  |  |
| Control gear included       | Yes           |  |  |
| Control gear                | ON-OFF        |  |  |
| Colour temperature (K)      | 3000          |  |  |
| Colour consistency (SDCM)   | SDCM<3        |  |  |
| CRI                         | 80            |  |  |
| IK                          | IK10          |  |  |