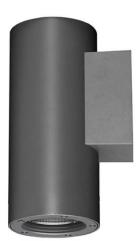

## DOWNT

DOWNT is a wall light with round design emitting light downwards. With a size of Ø80mmx146mm and a power of 10W, has a reflector with 38 degrees beam angle. With a real lumen output of 1170lm, and an efficiency of 117lm/W. Is made in Die Cast Aluminium Body, Tempered Glass Cover and has an IP65 and an IK10 degree of protection. ON-OFF driver. Finished in Black color.