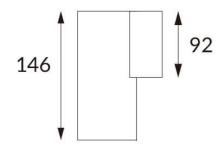

## **DOWNT**

DOWNT is a wall light with round design emitting light downwards. With a size of Ø80mmx146mm and a power of 10W, has a reflector with 38 degrees beam angle. With a real lumen output of 1170lm, and an efficiency of 117lm/W. Is made in Die Cast Aluminium Body, Tempered Glass Cover and has an IP65 and an IK10 degree of protection. ON-OFF driver. Finished in Grey color.