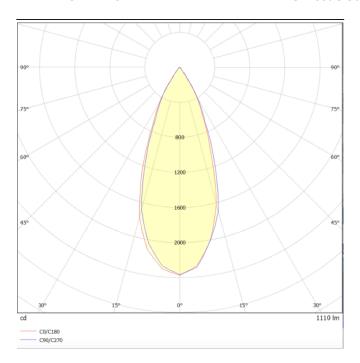

## **DOWNT**

DOWNT is a wall light with round design emitting light downwards. With a size of Ø80mmx146mm and a power of 10W, has a reflector with 38 degrees beam angle. With a real lumen output of 1170lm, and an efficiency of 117lm/W. Is made in Die Cast Aluminium Body, Tempered Glass Cover and has an IP65 and an IK10 degree of protection. ON-OFF driver. Finished in Grey color.

| Product                     |               |
|-----------------------------|---------------|
| Real power (W)              | 10            |
| Real luminous flux (Lm)     | 1170          |
| Luminous efficiency (Lm/W)  | 117           |
| Beam angle (º)              | 38            |
| Life time (h)               | 50000h L70B10 |
| IP                          | 65            |
| Electrical class insulation | Class I       |
| Colour                      | Grey          |
| Chip Brand                  | NICHIA        |
| Control gear included       | Yes           |
| Control gear                | ON-OFF        |
| Colour temperature (K)      | 3000          |
| Colour consistency (SDCM)   | SDCM<3        |
| CRI                         | 80            |
| IK                          | IK10          |