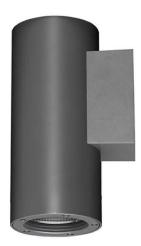

## **DOWNT**

DOWNT is a wall light with round design emitting light downwards. With a size of Ø80mmx146mm and a power of 10W, has a reflector with 38 degrees beam angle. With a real lumen output of 1170lm, and an efficiency of 117lm/W. Is made in Die Cast Aluminium Body, Tempered Glass Cover and has an IP65 and an IK10 degree of protection. ON-OFF driver. Finished in Grey color.