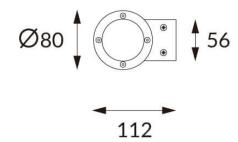

## **DOWNT**

DOWNT is a wall light with round design emitting light downwards. With a size of Ø80mmx146mm and a power of 10W, has a reflector with 38 degrees beam angle. With a real lumen output of 1170lm, and an efficiency of 117lm/W. Is made in Die Cast Aluminium Body, Tempered Glass Cover and has an IP65 and an IK10 degree of protection. ON-OFF driver. Finished in Grey color.