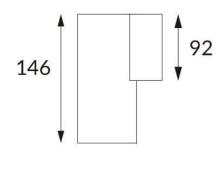

## **DOWNT**

DOWNT is a wall light with round design emitting light downwards. With a size of Ø80mmx146mm and a power of 10W, has a reflector with 38 degrees beam angle. With a real lumen output of 1170lm, and an efficiency of 117lm/W. Is made in Die Cast Aluminium Body, Tempered Glass Cover and has an IP65 and an IK10 degree of protection. DALI driver. Finished in Black color.