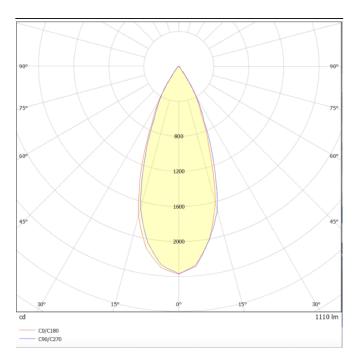

## **DOWNT**

DOWNT is a wall light with round design emitting light downwards. With a size of Ø80mmx146mm and a power of 10W, has a reflector with 38 degrees beam angle. With a real lumen output of 1170lm, and an efficiency of 117lm/W. Is made in Die Cast Aluminium Body, Tempered Glass Cover and has an IP65 and an IK10 degree of protection. DALI driver. Finished in Black color.

| Product                     |               |
|-----------------------------|---------------|
| Real power (W)              | 10            |
| Real luminous flux (Lm)     | 1170          |
| Luminous efficiency (Lm/W)  | 117           |
| Beam angle (º)              | 38            |
| Life time (h)               | 50000h L70B10 |
| IP                          | 65            |
| Electrical class insulation | Class I       |
| Colour                      | Black         |
| Chip Brand                  | NICHIA        |
| Control gear included       | Yes           |
| Control gear                | DALI          |
| Colour temperature (K)      | 3000          |
| Colour consistency (SDCM)   | SDCM<3        |
| CRI                         | 80            |
| IK                          | IK10          |