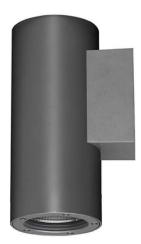

## **DOWNT**

DOWNT is a wall light with round design emitting light downwards. With a size of Ø80mmx146mm and a power of 10W, has a reflector with 38 degrees beam angle. With a real lumen output of 1170lm, and an efficiency of 117lm/W. Is made in Die Cast Aluminium Body, Tempered Glass Cover and has an IP65 and an IK10 degree of protection. DALI driver. Finished in Black color.