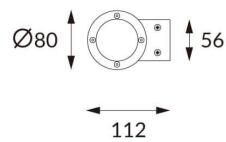

## **DOWNT**

DOWNT is a wall light with round design emitting light downwards. With a size of Ø80mmx146mm and a power of 10W, has a reflector with 38 degrees beam angle. With a real lumen output of 1170lm, and an efficiency of 117lm/W. Is made in Die Cast Aluminium Body, Tempered Glass Cover and has an IP65 and an IK10 degree of protection. DALI driver. Finished in Black color.