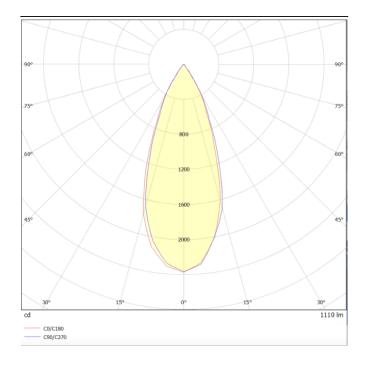

## DOWNT

DOWNT is a wall light with round design emitting light downwards. With a size of Ø80mmx146mm and a power of 10W, has a reflector with 38 degrees beam angle. With a real lumen output of 1170lm, and an efficiency of 117lm/W. Is made in Die Cast Aluminium Body, Tempered Glass Cover and has an IP65 and an IK10 degree of protection. DALI driver. Finished in Grey color.

| Product                     |               |  |  |
|-----------------------------|---------------|--|--|
| Real power (W)              | 10            |  |  |
| Real luminous flux (Lm)     | 1170          |  |  |
| Luminous efficiency (Lm/W)  | 117           |  |  |
| Beam angle (º)              | 38            |  |  |
| Life time (h)               | 50000h L70B10 |  |  |
| IP                          | 65            |  |  |
| Electrical class insulation | Class I       |  |  |
| Colour                      | Grey          |  |  |
| Chip Brand                  | NICHIA        |  |  |
| Control gear included       | Yes           |  |  |
| Control gear                | DALI          |  |  |
| Colour temperature (K)      | 3000          |  |  |
| Colour consistency (SDCM)   | SDCM<3        |  |  |
| CRI                         | 80            |  |  |
| IK                          | IK10          |  |  |