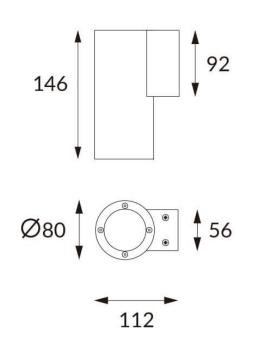

## DOWNT

DOWNT is a wall light with round design emitting light downwards. With a size of Ø80mmx146mm and a power of 10W, has a reflector with 38 degrees beam angle. With a real lumen output of 1170lm, and an efficiency of 117lm/W. Is made in Die Cast Aluminium Body, Tempered Glass Cover and has an IP65 and an IK10 degree of protection. DALI driver. Finished in Grey color.