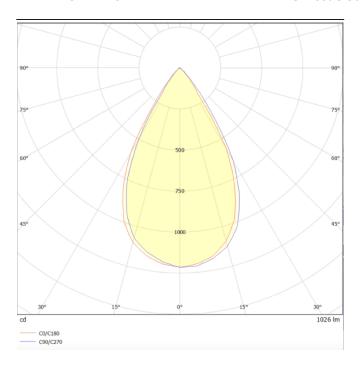

## **DOWNT**

DOWNT is a wall light with round design emitting light downwards. With a size of Ø80mmx146mm and a power of 10W, has a reflector with 60 degrees beam angle. With a real lumen output of 1170lm, and an efficiency of 117lm/W. Is made in Die Cast Aluminium Body, Tempered Glass Cover and has an IP65 and an IK10 degree of protection. ON-OFF driver. Finished in Grey color.

| Product                     |               |
|-----------------------------|---------------|
| Real power (W)              | 10            |
| Real luminous flux (Lm)     | 1170          |
| Luminous efficiency (Lm/W)  | 117           |
| Beam angle (º)              | 60            |
| Life time (h)               | 50000h L70B10 |
| IP                          | 65            |
| Electrical class insulation | Class I       |
| Colour                      | Grey          |
| Chip Brand                  | NICHIA        |
| Control gear included       | Yes           |
| Control gear                | ON-OFF        |
| Colour temperature (K)      | 3000          |
| Colour consistency (SDCM)   | SDCM<3        |
| CRI                         | 80            |
| IK                          | IK10          |