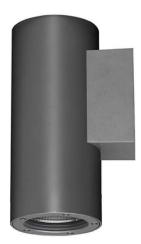

## **DOWNT**

DOWNT is a wall light with round design emitting light downwards. With a size of Ø80mmx146mm and a power of 10W, has a reflector with 60 degrees beam angle. With a real lumen output of 1170lm, and an efficiency of 117lm/W. Is made in Die Cast Aluminium Body, Tempered Glass Cover and has an IP65 and an IK10 degree of protection. ON-OFF driver. Finished in Grey color.