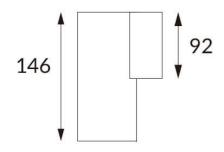

## **DOWNT**

DOWNT is a wall light with round design emitting light downwards. With a size of Ø80mmx146mm and a power of 10W, has a reflector with 60 degrees beam angle. With a real lumen output of 1170lm, and an efficiency of 117lm/W. Is made in Die Cast Aluminium Body, Tempered Glass Cover and has an IP65 and an IK10 degree of protection. ON-OFF driver. Finished in Grey color.