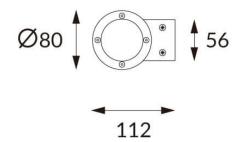

## **DOWNT**

DOWNT is a wall light with round design emitting light downwards. With a size of Ø80mmx146mm and a power of 10W, has a reflector with 60 degrees beam angle. With a real lumen output of 1170lm, and an efficiency of 117lm/W. Is made in Die Cast Aluminium Body, Tempered Glass Cover and has an IP65 and an IK10 degree of protection. ON-OFF driver. Finished in Grey color.