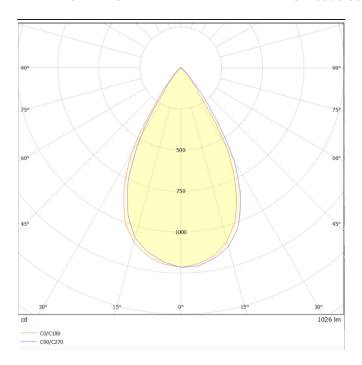

## **DOWNT**

DOWNT is a wall light with round design emitting light downwards. With a size of Ø80mmx146mm and a power of 10W, has a reflector with 60 degrees beam angle. With a real lumen output of 1170lm, and an efficiency of 117lm/W. Is made in Die Cast Aluminium Body, Tempered Glass Cover and has an IP65 and an IK10 degree of protection. DALI driver. Finished in Black color.

| Product                     |               |
|-----------------------------|---------------|
| Real power (W)              | 10            |
| Real luminous flux (Lm)     | 1170          |
| Luminous efficiency (Lm/W)  | 117           |
| Beam angle (º)              | 60            |
| Life time (h)               | 50000h L70B10 |
| IP                          | 65            |
| Electrical class insulation | Class I       |
| Colour                      | Black         |
| Chip Brand                  | NICHIA        |
| Control gear included       | Yes           |
| Control gear                | DALI          |
| Colour temperature (K)      | 3000          |
| Colour consistency (SDCM)   | SDCM<3        |
| CRI                         | 80            |
| IK                          | IK10          |