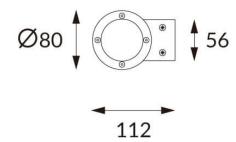

## **DOWNT**

DOWNT is a wall light with round design emitting light downwards. With a size of Ø80mmx146mm and a power of 10W, has a reflector with 60 degrees beam angle. With a real lumen output of 1170lm, and an efficiency of 117lm/W. Is made in Die Cast Aluminium Body, Tempered Glass Cover and has an IP65 and an IK10 degree of protection. DALI driver. Finished in Black color.