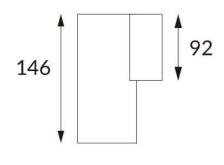

## **DOWNT**

DOWNT is a wall light with round design emitting light downwards. With a size of Ø80mmx146mm and a power of 10W, has a reflector with 60 degrees beam angle. With a real lumen output of 1170lm, and an efficiency of 117lm/W. Is made in Die Cast Aluminium Body, Tempered Glass Cover and has an IP65 and an IK10 degree of protection. DALI driver. Finished in Black color.