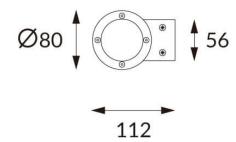

## **DOWNT**

DOWNT is a wall light with round design emitting light downwards. With a size of Ø80mmx146mm and a power of 10W, has a reflector with 60 degrees beam angle. With a real lumen output of 1170lm, and an efficiency of 117lm/W. Is made in Die Cast Aluminium Body, Tempered Glass Cover and has an IP65 and an IK10 degree of protection. DALI driver. Finished in Grey color.