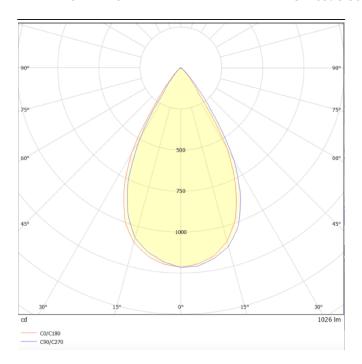

| Product                     |               |  |
|-----------------------------|---------------|--|
| Real power (W)              | 10            |  |
| Real luminous flux (Lm)     | 1170          |  |
| Luminous efficiency (Lm/W)  | 117           |  |
| Beam angle (º)              | 60            |  |
| Life time (h)               | 50000h L70B10 |  |
| IP                          | 65            |  |
| Electrical class insulation | Class I       |  |
| Colour                      | Grey          |  |
| Chip Brand                  | NICHIA        |  |
| Control gear included       | Yes           |  |
| Control gear                | DALI          |  |
| Colour temperature (K)      | 3000          |  |
| Colour consistency (SDCM)   | SDCM<3        |  |
| CRI                         | 80            |  |
| IK                          | IK10          |  |