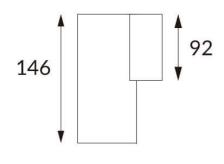

## **DOWNT**

DOWNT is a wall light with round design emitting light downwards. With a size of Ø80mmx146mm and a power of 10W, has a reflector with 60 degrees beam angle. With a real lumen output of 1170lm, and an efficiency of 117lm/W. Is made in Die Cast Aluminium Body, Tempered Glass Cover and has an IP65 and an IK10 degree of protection. DALI driver. Finished in Grey color.