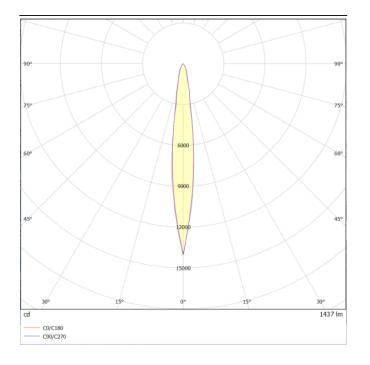

## DOWNT

DOWNT is a wall light with round design emitting light downwards. With a size of Ø100mmx195mm and a power of 18W, has a reflector with 12 degrees beam angle. With a real lumen output of 1432lm, and an efficiency of 79.56lm/W. Is made in Die Cast Aluminium Body, Tempered Glass Cover and has an IP65 and an IK10 degree of protection. ON-OFF driver. Finished in White color.

| Product                     |               |  |  |
|-----------------------------|---------------|--|--|
| Real power (W)              | 18            |  |  |
| Real luminous flux (Lm)     | 1432          |  |  |
| Luminous efficiency (Lm/W)  | 79.56         |  |  |
| Beam angle (º)              | 12            |  |  |
| Life time (h)               | 50000h L70B10 |  |  |
| IP                          | 65            |  |  |
| Electrical class insulation | Class I       |  |  |
| Colour                      | White         |  |  |
| Chip Brand                  | NICHIA        |  |  |
| Control gear included       | Yes           |  |  |
| Control gear                | ON-OFF        |  |  |
| Colour temperature (K)      | 3000          |  |  |
| Colour consistency (SDCM)   | SDCM<3        |  |  |
| CRI                         | 80            |  |  |
| ІК                          | IK10          |  |  |