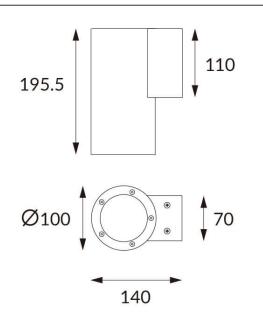

## DOWNT

DOWNT is a wall light with round design emitting light downwards. With a size of Ø100mmx195mm and a power of 18W, has a reflector with 12 degrees beam angle. With a real lumen output of 1432lm, and an efficiency of 79.56lm/W. Is made in Die Cast Aluminium Body, Tempered Glass Cover and has an IP65 and an IK10 degree of protection. ON-OFF driver. Finished in White color.