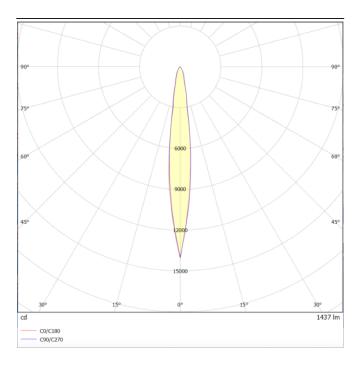

| Product                     |               |
|-----------------------------|---------------|
| Real power (W)              | 18            |
| Real luminous flux (Lm)     | 1432          |
| Luminous efficiency (Lm/W)  | 79.56         |
| Beam angle (º)              | 12            |
| Life time (h)               | 50000h L70B10 |
| IP                          | 65            |
| Electrical class insulation | Class I       |
| Colour                      | Black         |
| Chip Brand                  | NICHIA        |
| Control gear included       | Yes           |
| Control gear                | ON-OFF        |
| Colour temperature (K)      | 3000          |
| Colour consistency (SDCM)   | SDCM<3        |
| CRI                         | 80            |
| IK                          | IK10          |