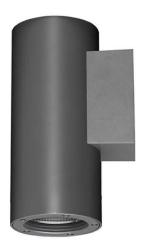

## **DOWNT**

DOWNT is a wall light with round design emitting light downwards. With a size of Ø100mmx195mm and a power of 18W, has a reflector with 12 degrees beam angle. With a real lumen output of 1432lm, and an efficiency of 79.56lm/W. Is made in Die Cast Aluminium Body, Tempered Glass Cover and has an IP65 and an IK10 degree of protection. ON-OFF driver. Finished in Black color.

| Product                     |               |
|-----------------------------|---------------|
| Real power (W)              | 18            |
| Real luminous flux (Lm)     | 1432          |
| Luminous efficiency (Lm/W)  | 79.56         |
| Beam angle (º)              | 12            |
| Life time (h)               | 50000h L70B10 |
| IP                          | 65            |
| Electrical class insulation | Class I       |
| Colour                      | Black         |
| Chip Brand                  | NICHIA        |
| Control gear included       | Yes           |
| Control gear                | ON-OFF        |
| Colour temperature (K)      | 3000          |
| Colour consistency (SDCM)   | SDCM<3        |
| CRI                         | 80            |
| IK                          | IK10          |