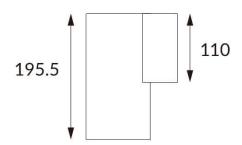

## **DOWNT**

DOWNT is a wall light with round design emitting light downwards. With a size of Ø100mmx195mm and a power of 18W, has a reflector with 12 degrees beam angle. With a real lumen output of 1432lm, and an efficiency of 79.56lm/W. Is made in Die Cast Aluminium Body, Tempered Glass Cover and has an IP65 and an IK10 degree of protection. ON-OFF driver. Finished in Black color.