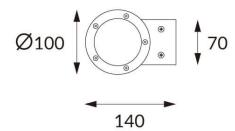

## **DOWNT**

DOWNT is a wall light with round design emitting light downwards. With a size of Ø100mmx195mm and a power of 18W, has a reflector with 12 degrees beam angle. With a real lumen output of 1432lm, and an efficiency of 79.56lm/W. Is made in Die Cast Aluminium Body, Tempered Glass Cover and has an IP65 and an IK10 degree of protection. ON-OFF driver. Finished in Black color.