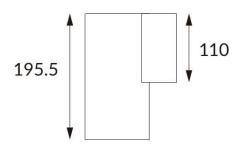

## **DOWNT**

DOWNT is a wall light with round design emitting light downwards. With a size of Ø100mmx195mm and a power of 18W, has a reflector with 12 degrees beam angle. With a real lumen output of 1432lm, and an efficiency of 79.56lm/W. Is made in Die Cast Aluminium Body, Tempered Glass Cover and has an IP65 and an IK10 degree of protection. ON-OFF driver. Finished in Grey color.