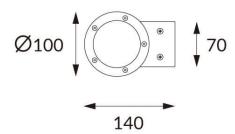

## **DOWNT**

DOWNT is a wall light with round design emitting light downwards. With a size of Ø100mmx195mm and a power of 18W, has a reflector with 12 degrees beam angle. With a real lumen output of 1432lm, and an efficiency of 79.56lm/W. Is made in Die Cast Aluminium Body, Tempered Glass Cover and has an IP65 and an IK10 degree of protection. ON-OFF driver. Finished in Grey color.