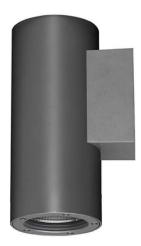

## **DOWNT**

DOWNT is a wall light with round design emitting light downwards. With a size of Ø100mmx195mm and a power of 18W, has a reflector with 12 degrees beam angle. With a real lumen output of 1432lm, and an efficiency of 79.56lm/W. Is made in Die Cast Aluminium Body, Tempered Glass Cover and has an IP65 and an IK10 degree of protection. ON-OFF driver. Finished in Grey color.