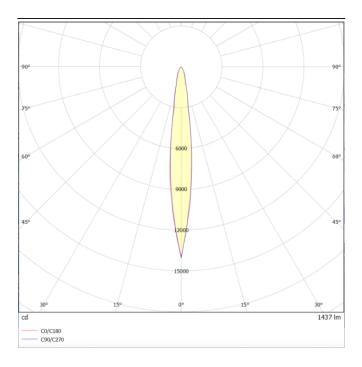

## **DOWNT**

DOWNT is a wall light with round design emitting light downwards. With a size of Ø100mmx195mm and a power of 18W, has a reflector with 12 degrees beam angle. With a real lumen output of 1432lm, and an efficiency of 79.56lm/W. Is made in Die Cast Aluminium Body, Tempered Glass Cover and has an IP65 and an IK10 degree of protection. ON-OFF driver. Finished in Grey color.

| Product                     |               |
|-----------------------------|---------------|
| Real power (W)              | 18            |
| Real luminous flux (Lm)     | 1432          |
| Luminous efficiency (Lm/W)  | 79.56         |
| Beam angle (º)              | 12            |
| Life time (h)               | 50000h L70B10 |
| IP                          | 65            |
| Electrical class insulation | Class I       |
| Colour                      | Grey          |
| Chip Brand                  | NICHIA        |
| Control gear included       | Yes           |
| Control gear                | ON-OFF        |
| Colour temperature (K)      | 3000          |
| Colour consistency (SDCM)   | SDCM<3        |
| CRI                         | 80            |
| IK                          | IK10          |