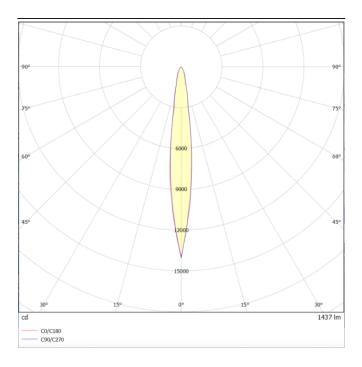

## **DOWNT**

DOWNT is a wall light with round design emitting light downwards. With a size of Ø100mmx195mm and a power of 18W, has a reflector with 12 degrees beam angle. With a real lumen output of 1432lm, and an efficiency of 79.56lm/W. Is made in Die Cast Aluminium Body, Tempered Glass Cover and has an IP65 and an IK10 degree of protection. DALI driver. Finished in White color.

| Product                     |               |
|-----------------------------|---------------|
| Real power (W)              | 18            |
| Real luminous flux (Lm)     | 1432          |
| Luminous efficiency (Lm/W)  | 79.56         |
| Beam angle (º)              | 12            |
| Life time (h)               | 50000h L70B10 |
| IP                          | 65            |
| Electrical class insulation | Class I       |
| Colour                      | White         |
| Chip Brand                  | NICHIA        |
| Control gear included       | Yes           |
| Control gear                | DALI          |
| Colour temperature (K)      | 3000          |
| Colour consistency (SDCM)   | SDCM<3        |
| CRI                         | 80            |
| IK                          | IK10          |