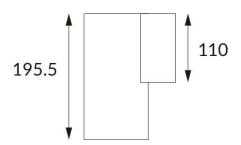

## **DOWNT**

DOWNT is a wall light with round design emitting light downwards. With a size of Ø100mmx195mm and a power of 18W, has a reflector with 12 degrees beam angle. With a real lumen output of 1432lm, and an efficiency of 79.56lm/W. Is made in Die Cast Aluminium Body, Tempered Glass Cover and has an IP65 and an IK10 degree of protection. DALI driver. Finished in White color.