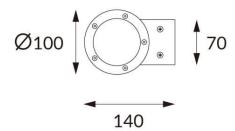

## **DOWNT**

DOWNT is a wall light with round design emitting light downwards. With a size of Ø100mmx195mm and a power of 18W, has a reflector with 12 degrees beam angle. With a real lumen output of 1432lm, and an efficiency of 79.56lm/W. Is made in Die Cast Aluminium Body, Tempered Glass Cover and has an IP65 and an IK10 degree of protection. DALI driver. Finished in White color.