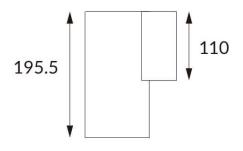

## **DOWNT**

DOWNT is a wall light with round design emitting light downwards. With a size of Ø100mmx195mm and a power of 18W, has a reflector with 12 degrees beam angle. With a real lumen output of 1432lm, and an efficiency of 79.56lm/W. Is made in Die Cast Aluminium Body, Tempered Glass Cover and has an IP65 and an IK10 degree of protection. DALI driver. Finished in Black color.