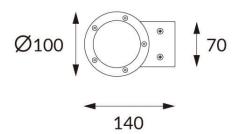

## **DOWNT**

DOWNT is a wall light with round design emitting light downwards. With a size of Ø100mmx195mm and a power of 18W, has a reflector with 12 degrees beam angle. With a real lumen output of 1432lm, and an efficiency of 79.56lm/W. Is made in Die Cast Aluminium Body, Tempered Glass Cover and has an IP65 and an IK10 degree of protection. DALI driver. Finished in Black color.