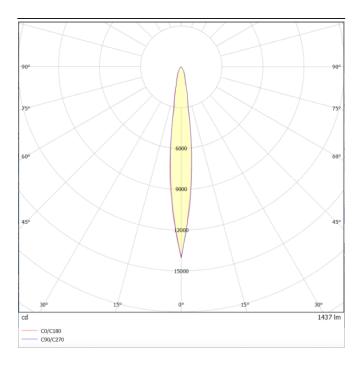

## **DOWNT**

DOWNT is a wall light with round design emitting light downwards. With a size of Ø100mmx195mm and a power of 18W, has a reflector with 12 degrees beam angle. With a real lumen output of 1432lm, and an efficiency of 79.56lm/W. Is made in Die Cast Aluminium Body, Tempered Glass Cover and has an IP65 and an IK10 degree of protection. DALI driver. Finished in Black color.

| Product                     |               |
|-----------------------------|---------------|
| Real power (W)              | 18            |
| Real luminous flux (Lm)     | 1432          |
| Luminous efficiency (Lm/W)  | 79.56         |
| Beam angle (º)              | 12            |
| Life time (h)               | 50000h L70B10 |
| IP                          | 65            |
| Electrical class insulation | Class I       |
| Colour                      | Black         |
| Chip Brand                  | NICHIA        |
| Control gear included       | Yes           |
| Control gear                | DALI          |
| Colour temperature (K)      | 3000          |
| Colour consistency (SDCM)   | SDCM<3        |
| CRI                         | 80            |
| IK                          | IK10          |