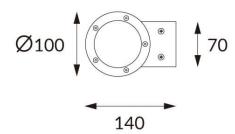

## **DOWNT**

DOWNT is a wall light with round design emitting light downwards. With a size of  $\emptyset$ 100mmx195mm and a power of 18W, has a reflector with 22 degrees beam angle. With a real lumen output of 1432lm, and an efficiency of 79.56lm/W. Is made in Die Cast Aluminium Body, Tempered Glass Cover and has an IP65 and an IK10 degree of protection. ON-OFF driver. Finished in White color.