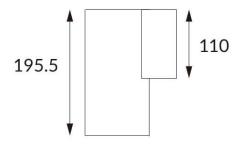

## **DOWNT**

DOWNT is a wall light with round design emitting light downwards. With a size of  $\emptyset$ 100mmx195mm and a power of 18W, has a reflector with 22 degrees beam angle. With a real lumen output of 1432lm, and an efficiency of 79.56lm/W. Is made in Die Cast Aluminium Body, Tempered Glass Cover and has an IP65 and an IK10 degree of protection. ON-OFF driver. Finished in White color.