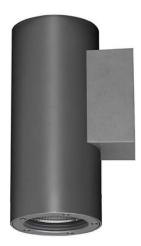

## **DOWNT**

DOWNT is a wall light with round design emitting light downwards. With a size of  $\emptyset$ 100mmx195mm and a power of 18W, has a reflector with 22 degrees beam angle. With a real lumen output of 1432lm, and an efficiency of 79.56lm/W. Is made in Die Cast Aluminium Body, Tempered Glass Cover and has an IP65 and an IK10 degree of protection. ON-OFF driver. Finished in White color.