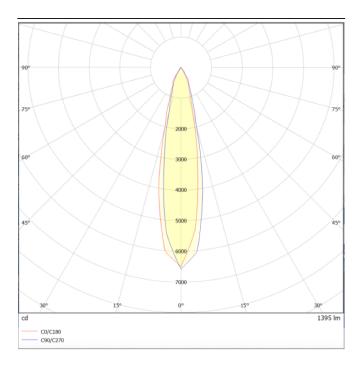

## **DOWNT**

DOWNT is a wall light with round design emitting light downwards. With a size of  $\emptyset$ 100mmx195mm and a power of 18W, has a reflector with 22 degrees beam angle. With a real lumen output of 1432lm, and an efficiency of 79.56lm/W. Is made in Die Cast Aluminium Body, Tempered Glass Cover and has an IP65 and an IK10 degree of protection. ON-OFF driver. Finished in White color.

| Product                     |               |
|-----------------------------|---------------|
| Real power (W)              | 18            |
| Real luminous flux (Lm)     | 1432          |
| Luminous efficiency (Lm/W)  | 79.56         |
| Beam angle (º)              | 22            |
| Life time (h)               | 50000h L70B10 |
| IP                          | 65            |
| Electrical class insulation | Class I       |
| Colour                      | White         |
| Chip Brand                  | NICHIA        |
| Control gear included       | Yes           |
| Control gear                | ON-OFF        |
| Colour temperature (K)      | 3000          |
| Colour consistency (SDCM)   | SDCM<3        |
| CRI                         | 80            |
| IK                          | IK10          |