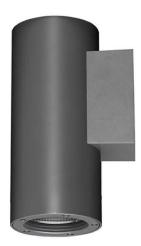

## **DOWNT**

DOWNT is a wall light with round design emitting light downwards. With a size of Ø100mmx195mm and a power of 18W, has a reflector with 22 degrees beam angle. With a real lumen output of 1432lm, and an efficiency of 79.56lm/W. Is made in Die Cast Aluminium Body, Tempered Glass Cover and has an IP65 and an IK10 degree of protection. ON-OFF driver. Finished in Black color.