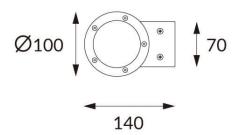

## **DOWNT**

DOWNT is a wall light with round design emitting light downwards. With a size of Ø100mmx195mm and a power of 18W, has a reflector with 22 degrees beam angle. With a real lumen output of 1432lm, and an efficiency of 79.56lm/W. Is made in Die Cast Aluminium Body, Tempered Glass Cover and has an IP65 and an IK10 degree of protection. ON-OFF driver. Finished in Black color.