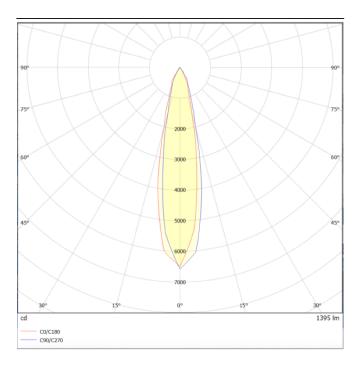

## **DOWNT**

DOWNT is a wall light with round design emitting light downwards. With a size of Ø100mmx195mm and a power of 18W, has a reflector with 22 degrees beam angle. With a real lumen output of 1432lm, and an efficiency of 79.56lm/W. Is made in Die Cast Aluminium Body, Tempered Glass Cover and has an IP65 and an IK10 degree of protection. ON-OFF driver. Finished in Black color.

| Product                     |               |
|-----------------------------|---------------|
| Real power (W)              | 18            |
| Real luminous flux (Lm)     | 1432          |
| Luminous efficiency (Lm/W)  | 79.56         |
| Beam angle (º)              | 22            |
| Life time (h)               | 50000h L70B10 |
| IP                          | 65            |
| Electrical class insulation | Class I       |
| Colour                      | Black         |
| Chip Brand                  | NICHIA        |
| Control gear included       | Yes           |
| Control gear                | ON-OFF        |
| Colour temperature (K)      | 3000          |
| Colour consistency (SDCM)   | SDCM<3        |
| CRI                         | 80            |
| IK                          | IK10          |