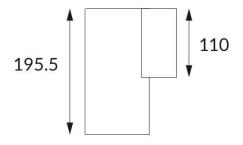

## **DOWNT**

DOWNT is a wall light with round design emitting light downwards. With a size of Ø100mmx195mm and a power of 18W, has a reflector with 22 degrees beam angle. With a real lumen output of 1432lm, and an efficiency of 79.56lm/W. Is made in Die Cast Aluminium Body, Tempered Glass Cover and has an IP65 and an IK10 degree of protection. ON-OFF driver. Finished in Black color.