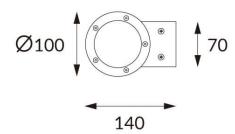

## **DOWNT**

DOWNT is a wall light with round design emitting light downwards. With a size of Ø100mmx195mm and a power of 18W, has a reflector with 22 degrees beam angle. With a real lumen output of 1432lm, and an efficiency of 79.56lm/W. Is made in Die Cast Aluminium Body, Tempered Glass Cover and has an IP65 and an IK10 degree of protection. ON-OFF driver. Finished in Grey color.