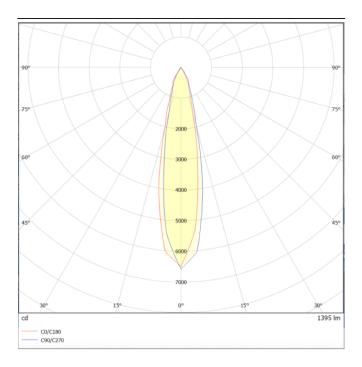

## **DOWNT**

DOWNT is a wall light with round design emitting light downwards. With a size of Ø100mmx195mm and a power of 18W, has a reflector with 22 degrees beam angle. With a real lumen output of 1432lm, and an efficiency of 79.56lm/W. Is made in Die Cast Aluminium Body, Tempered Glass Cover and has an IP65 and an IK10 degree of protection. ON-OFF driver. Finished in Grey color.

| Product                     |               |
|-----------------------------|---------------|
| Real power (W)              | 18            |
| Real luminous flux (Lm)     | 1432          |
| Luminous efficiency (Lm/W)  | 79.56         |
| Beam angle (º)              | 22            |
| Life time (h)               | 50000h L70B10 |
| IP                          | 65            |
| Electrical class insulation | Class I       |
| Colour                      | Grey          |
| Chip Brand                  | NICHIA        |
| Control gear included       | Yes           |
| Control gear                | ON-OFF        |
| Colour temperature (K)      | 3000          |
| Colour consistency (SDCM)   | SDCM<3        |
| CRI                         | 80            |
| IK                          | IK10          |