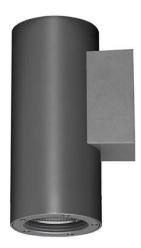

## **DOWNT**

DOWNT is a wall light with round design emitting light downwards. With a size of Ø100mmx195mm and a power of 18W, has a reflector with 22 degrees beam angle. With a real lumen output of 1432lm, and an efficiency of 79.56lm/W. Is made in Die Cast Aluminium Body, Tempered Glass Cover and has an IP65 and an IK10 degree of protection. ON-OFF driver. Finished in Grey color.