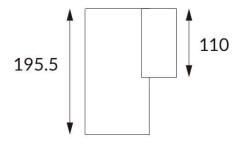

## **DOWNT**

DOWNT is a wall light with round design emitting light downwards. With a size of Ø100mmx195mm and a power of 18W, has a reflector with 22 degrees beam angle. With a real lumen output of 1432lm, and an efficiency of 79.56lm/W. Is made in Die Cast Aluminium Body, Tempered Glass Cover and has an IP65 and an IK10 degree of protection. ON-OFF driver. Finished in Grey color.