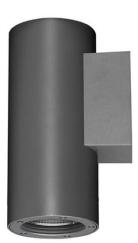

## DOWNT

DOWNT is a wall light with round design emitting light downwards. With a size of Ø100mmx195mm and a power of 18W, has a reflector with 22 degrees beam angle. With a real lumen output of 1432lm, and an efficiency of 79.56lm/W. Is made in Die Cast Aluminium Body, Tempered Glass Cover and has an IP65 and an IK10 degree of protection. DALI driver. Finished in Black color.