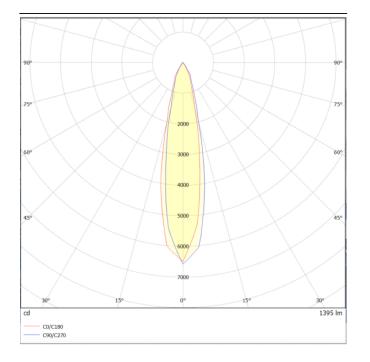

## DOWNT

DOWNT is a wall light with round design emitting light downwards. With a size of Ø100mmx195mm and a power of 18W, has a reflector with 22 degrees beam angle. With a real lumen output of 1432lm, and an efficiency of 79.56lm/W. Is made in Die Cast Aluminium Body, Tempered Glass Cover and has an IP65 and an IK10 degree of protection. DALI driver. Finished in Black color.

| Product                     |               |  |  |
|-----------------------------|---------------|--|--|
| Real power (W)              | 18            |  |  |
| Real luminous flux (Lm)     | 1432          |  |  |
| Luminous efficiency (Lm/W)  | 79.56         |  |  |
| Beam angle (º)              | 22            |  |  |
| Life time (h)               | 50000h L70B10 |  |  |
| IP                          | 65            |  |  |
| Electrical class insulation | Class I       |  |  |
| Colour                      | Black         |  |  |
| Chip Brand                  | NICHIA        |  |  |
| Control gear included       | Yes           |  |  |
| Control gear                | DALI          |  |  |
| Colour temperature (K)      | 3000          |  |  |
| Colour consistency (SDCM)   | SDCM<3        |  |  |
| CRI                         | 80            |  |  |
| IK                          | IK10          |  |  |