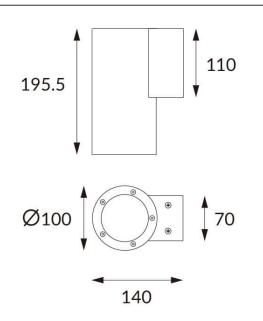

## DOWNT

DOWNT is a wall light with round design emitting light downwards. With a size of Ø100mmx195mm and a power of 18W, has a reflector with 22 degrees beam angle. With a real lumen output of 1432lm, and an efficiency of 79.56lm/W. Is made in Die Cast Aluminium Body, Tempered Glass Cover and has an IP65 and an IK10 degree of protection. DALI driver. Finished in Black color.