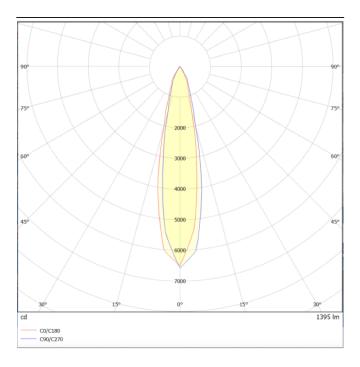

## **DOWNT**

DOWNT is a wall light with round design emitting light downwards. With a size of Ø100mmx195mm and a power of 18W, has a reflector with 22 degrees beam angle. With a real lumen output of 1432lm, and an efficiency of 79.56lm/W. Is made in Die Cast Aluminium Body, Tempered Glass Cover and has an IP65 and an IK10 degree of protection. DALI driver. Finished in Grey color.

| Product                     |               |
|-----------------------------|---------------|
| Real power (W)              | 18            |
| Real luminous flux (Lm)     | 1432          |
| Luminous efficiency (Lm/W)  | 79.56         |
| Beam angle (º)              | 22            |
| Life time (h)               | 50000h L70B10 |
| IP                          | 65            |
| Electrical class insulation | Class I       |
| Colour                      | Grey          |
| Chip Brand                  | NICHIA        |
| Control gear included       | Yes           |
| Control gear                | DALI          |
| Colour temperature (K)      | 3000          |
| Colour consistency (SDCM)   | SDCM<3        |
| CRI                         | 80            |
| IK                          | IK10          |