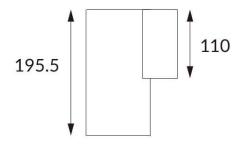

## **DOWNT**

DOWNT is a wall light with round design emitting light downwards. With a size of Ø100mmx195mm and a power of 18W, has a reflector with 22 degrees beam angle. With a real lumen output of 1432lm, and an efficiency of 79.56lm/W. Is made in Die Cast Aluminium Body, Tempered Glass Cover and has an IP65 and an IK10 degree of protection. DALI driver. Finished in Grey color.