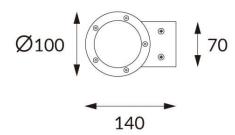

## **DOWNT**

DOWNT is a wall light with round design emitting light downwards. With a size of Ø100mmx195mm and a power of 18W, has a reflector with 22 degrees beam angle. With a real lumen output of 1432lm, and an efficiency of 79.56lm/W. Is made in Die Cast Aluminium Body, Tempered Glass Cover and has an IP65 and an IK10 degree of protection. DALI driver. Finished in Grey color.