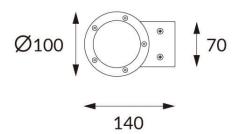

## **DOWNT**

DOWNT is a wall light with round design emitting light downwards. With a size of Ø100mmx195mm and a power of 18W, has a reflector with 35 degrees beam angle. With a real lumen output of 1432lm, and an efficiency of 79.56lm/W. Is made in Die Cast Aluminium Body, Tempered Glass Cover and has an IP65 and an IK10 degree of protection. ON-OFF driver. Finished in White color.