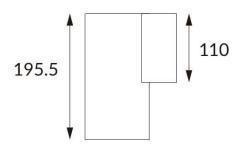

## **DOWNT**

DOWNT is a wall light with round design emitting light downwards. With a size of Ø100mmx195mm and a power of 18W, has a reflector with 35 degrees beam angle. With a real lumen output of 1432lm, and an efficiency of 79.56lm/W. Is made in Die Cast Aluminium Body, Tempered Glass Cover and has an IP65 and an IK10 degree of protection. ON-OFF driver. Finished in White color.