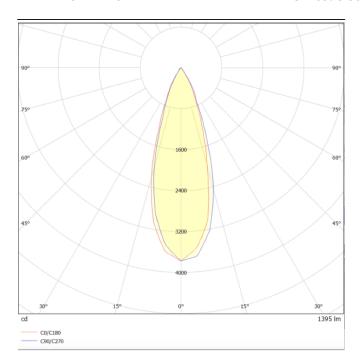

## **DOWNT**

DOWNT is a wall light with round design emitting light downwards. With a size of Ø100mmx195mm and a power of 18W, has a reflector with 35 degrees beam angle. With a real lumen output of 1432lm, and an efficiency of 79.56lm/W. Is made in Die Cast Aluminium Body, Tempered Glass Cover and has an IP65 and an IK10 degree of protection. ON-OFF driver. Finished in White color.

| Product                     | •             |
|-----------------------------|---------------|
| Real power (W)              | 18            |
| Real luminous flux (Lm)     | 1432          |
| Luminous efficiency (Lm/W)  | 79.56         |
| Beam angle (º)              | 35            |
| Life time (h)               | 50000h L70B10 |
| IP                          | 65            |
| Electrical class insulation | Class I       |
| Colour                      | White         |
| Chip Brand                  | NICHIA        |
| Control gear included       | Yes           |
| Control gear                | ON-OFF        |
| Colour temperature (K)      | 3000          |
| Colour consistency (SDCM)   | SDCM<3        |
| CRI                         | 80            |
| IK                          | IK10          |