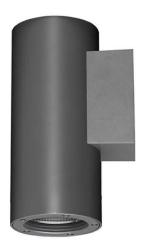

## **DOWNT**

DOWNT is a wall light with round design emitting light downwards. With a size of Ø100mmx195mm and a power of 18W, has a reflector with 35 degrees beam angle. With a real lumen output of 1432lm, and an efficiency of 79.56lm/W. Is made in Die Cast Aluminium Body, Tempered Glass Cover and has an IP65 and an IK10 degree of protection. ON-OFF driver. Finished in White color.