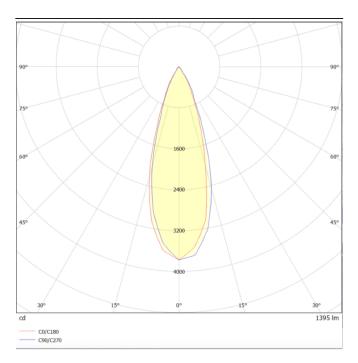

## **DOWNT**

DOWNT is a wall light with round design emitting light downwards. With a size of Ø100mmx195mm and a power of 18W, has a reflector with 35 degrees beam angle. With a real lumen output of 1432lm, and an efficiency of 79.56lm/W. Is made in Die Cast Aluminium Body, Tempered Glass Cover and has an IP65 and an IK10 degree of protection. ON-OFF driver. Finished in Black color.

| Product                     |               |
|-----------------------------|---------------|
| Real power (W)              | 18            |
| Real luminous flux (Lm)     | 1432          |
| Luminous efficiency (Lm/W)  | 79.56         |
| Beam angle (º)              | 35            |
| Life time (h)               | 50000h L70B10 |
| IP                          | 65            |
| Electrical class insulation | Class I       |
| Colour                      | Black         |
| Chip Brand                  | NICHIA        |
| Control gear included       | Yes           |
| Control gear                | ON-OFF        |
| Colour temperature (K)      | 3000          |
| Colour consistency (SDCM)   | SDCM<3        |
| CRI                         | 80            |
| IK                          | IK10          |