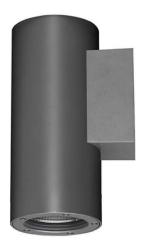

## **DOWNT**

DOWNT is a wall light with round design emitting light downwards. With a size of Ø100mmx195mm and a power of 18W, has a reflector with 35 degrees beam angle. With a real lumen output of 1432lm, and an efficiency of 79.56lm/W. Is made in Die Cast Aluminium Body, Tempered Glass Cover and has an IP65 and an IK10 degree of protection. ON-OFF driver. Finished in Black color.