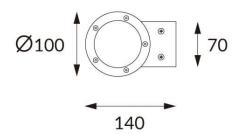

## **DOWNT**

DOWNT is a wall light with round design emitting light downwards. With a size of Ø100mmx195mm and a power of 18W, has a reflector with 35 degrees beam angle. With a real lumen output of 1432lm, and an efficiency of 79.56lm/W. Is made in Die Cast Aluminium Body, Tempered Glass Cover and has an IP65 and an IK10 degree of protection. ON-OFF driver. Finished in Black color.