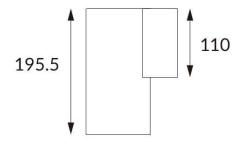

## **DOWNT**

DOWNT is a wall light with round design emitting light downwards. With a size of Ø100mmx195mm and a power of 18W, has a reflector with 35 degrees beam angle. With a real lumen output of 1432lm, and an efficiency of 79.56lm/W. Is made in Die Cast Aluminium Body, Tempered Glass Cover and has an IP65 and an IK10 degree of protection. ON-OFF driver. Finished in Black color.