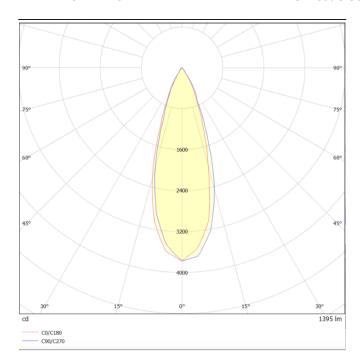

| Product                     |               |
|-----------------------------|---------------|
| Real power (W)              | 18            |
| Real luminous flux (Lm)     | 1432          |
| Luminous efficiency (Lm/W)  | 79.56         |
| Beam angle (º)              | 35            |
| Life time (h)               | 50000h L70B10 |
| IP                          | 65            |
| Electrical class insulation | Class I       |
| Colour                      | Grey          |
| Chip Brand                  | NICHIA        |
| Control gear included       | Yes           |
| Control gear                | ON-OFF        |
| Colour temperature (K)      | 3000          |
| Colour consistency (SDCM)   | SDCM<3        |
| CRI                         | 80            |
| IK                          | IK10          |