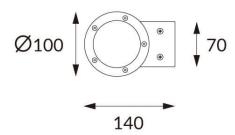

## **DOWNT**

DOWNT is a wall light with round design emitting light downwards. With a size of Ø100mmx195mm and a power of 18W, has a reflector with 35 degrees beam angle. With a real lumen output of 1432lm, and an efficiency of 79.56lm/W. Is made in Die Cast Aluminium Body, Tempered Glass Cover and has an IP65 and an IK10 degree of protection. ON-OFF driver. Finished in Grey color.