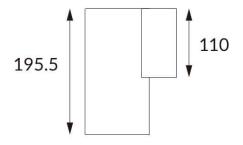

## **DOWNT**

DOWNT is a wall light with round design emitting light downwards. With a size of Ø100mmx195mm and a power of 18W, has a reflector with 35 degrees beam angle. With a real lumen output of 1432lm, and an efficiency of 79.56lm/W. Is made in Die Cast Aluminium Body, Tempered Glass Cover and has an IP65 and an IK10 degree of protection. ON-OFF driver. Finished in Grey color.