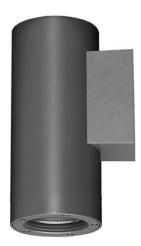

## **DOWNT**

DOWNT is a wall light with round design emitting light downwards. With a size of Ø100mmx195mm and a power of 18W, has a reflector with 35 degrees beam angle. With a real lumen output of 1432lm, and an efficiency of 79.56lm/W. Is made in Die Cast Aluminium Body, Tempered Glass Cover and has an IP65 and an IK10 degree of protection. ON-OFF driver. Finished in Grey color.