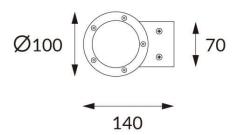

## **DOWNT**

DOWNT is a wall light with round design emitting light downwards. With a size of Ø100mmx195mm and a power of 18W, has a reflector with 35 degrees beam angle. With a real lumen output of 1432lm, and an efficiency of 79.56lm/W. Is made in Die Cast Aluminium Body, Tempered Glass Cover and has an IP65 and an IK10 degree of protection. DALI driver. Finished in White color.