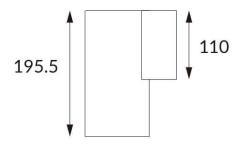

## **DOWNT**

DOWNT is a wall light with round design emitting light downwards. With a size of Ø100mmx195mm and a power of 18W, has a reflector with 35 degrees beam angle. With a real lumen output of 1432lm, and an efficiency of 79.56lm/W. Is made in Die Cast Aluminium Body, Tempered Glass Cover and has an IP65 and an IK10 degree of protection. DALI driver. Finished in White color.