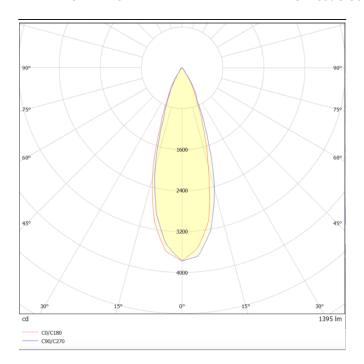

| Product                     |               |
|-----------------------------|---------------|
| Real power (W)              | 18            |
| Real luminous flux (Lm)     | 1432          |
| Luminous efficiency (Lm/W)  | 79.56         |
| Beam angle (º)              | 35            |
| Life time (h)               | 50000h L70B10 |
| IP                          | 65            |
| Electrical class insulation | Class I       |
| Colour                      | White         |
| Chip Brand                  | NICHIA        |
| Control gear included       | Yes           |
| Control gear                | DALI          |
| Colour temperature (K)      | 3000          |
| Colour consistency (SDCM)   | SDCM<3        |
| CRI                         | 80            |
| IK                          | IK10          |