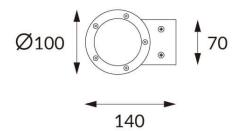

## **DOWNT**

DOWNT is a wall light with round design emitting light downwards. With a size of Ø100mmx195mm and a power of 18W, has a reflector with 35 degrees beam angle. With a real lumen output of 1432lm, and an efficiency of 79.56lm/W. Is made in Die Cast Aluminium Body, Tempered Glass Cover and has an IP65 and an IK10 degree of protection. DALI driver. Finished in Grey color.