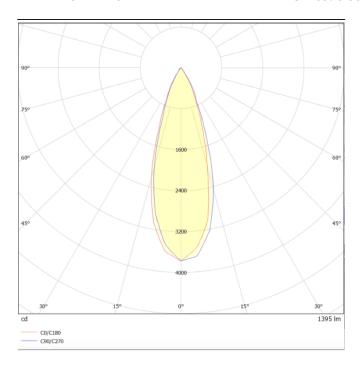

## **DOWNT**

DOWNT is a wall light with round design emitting light downwards. With a size of Ø100mmx195mm and a power of 18W, has a reflector with 35 degrees beam angle. With a real lumen output of 1432lm, and an efficiency of 79.56lm/W. Is made in Die Cast Aluminium Body, Tempered Glass Cover and has an IP65 and an IK10 degree of protection. DALI driver. Finished in Grey color.

| Product                     |               |
|-----------------------------|---------------|
| Real power (W)              | 18            |
| Real luminous flux (Lm)     | 1432          |
| Luminous efficiency (Lm/W)  | 79.56         |
| Beam angle (º)              | 35            |
| Life time (h)               | 50000h L70B10 |
| IP                          | 65            |
| Electrical class insulation | Class I       |
| Colour                      | Grey          |
| Chip Brand                  | NICHIA        |
| Control gear included       | Yes           |
| Control gear                | DALI          |
| Colour temperature (K)      | 3000          |
| Colour consistency (SDCM)   | SDCM<3        |
| CRI                         | 80            |
| IK                          | IK10          |