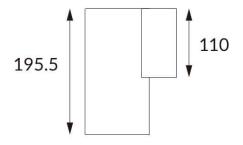

## **DOWNT**

DOWNT is a wall light with round design emitting light downwards. With a size of Ø100mmx195mm and a power of 18W, has a reflector with 35 degrees beam angle. With a real lumen output of 1432lm, and an efficiency of 79.56lm/W. Is made in Die Cast Aluminium Body, Tempered Glass Cover and has an IP65 and an IK10 degree of protection. DALI driver. Finished in Grey color.