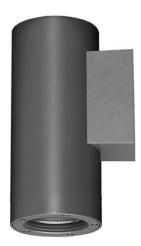

## **DOWNT**

DOWNT is a wall light with round design emitting light downwards. With a size of Ø100mmx195mm and a power of 18W, has a reflector with 35 degrees beam angle. With a real lumen output of 1432lm, and an efficiency of 79.56lm/W. Is made in Die Cast Aluminium Body, Tempered Glass Cover and has an IP65 and an IK10 degree of protection. DALI driver. Finished in Grey color.