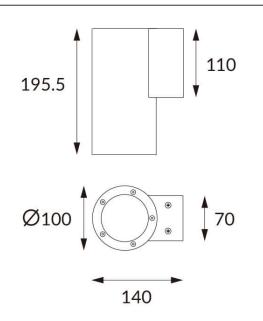

## DOWNT

DOWNT is a wall light with round design emitting light downwards. With a size of Ø100mmx195mm and a power of 18W, has a reflector with 55 degrees beam angle. With a real lumen output of 1432lm, and an efficiency of 79.56lm/W. Is made in Die Cast Aluminium Body, Tempered Glass Cover and has an IP65 and an IK10 degree of protection. ON-OFF driver. Finished in Grey color.