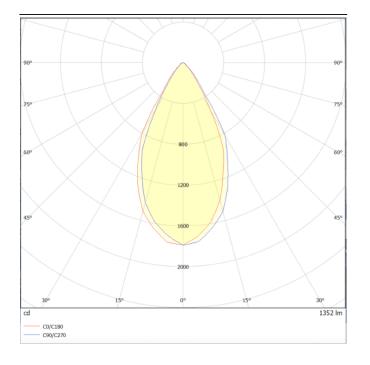

## Scheme

Photometry

## DOWNT

DOWNT is a wall light with round design emitting light downwards. With a size of Ø100mmx195mm and a power of 18W, has a reflector with 55 degrees beam angle. With a real lumen output of 1432lm, and an efficiency of 79.56lm/W. Is made in Die Cast Aluminium Body, Tempered Glass Cover and has an IP65 and an IK10 degree of protection. ON-OFF driver. Finished in Grey color.