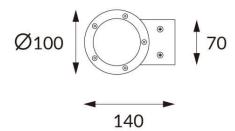

## **DOWNT**

DOWNT is a wall light with round design emitting light downwards. With a size of Ø100mmx195mm and a power of 18W, has a reflector with 55 degrees beam angle. With a real lumen output of 1432lm, and an efficiency of 79.56lm/W. Is made in Die Cast Aluminium Body, Tempered Glass Cover and has an IP65 and an IK10 degree of protection. DALI driver. Finished in White color.