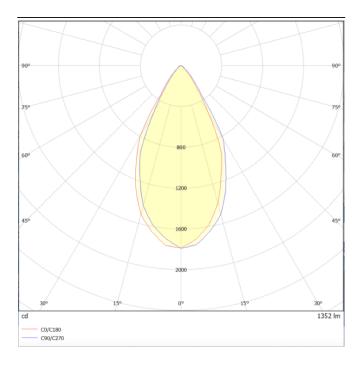

## **DOWNT**

DOWNT is a wall light with round design emitting light downwards. With a size of Ø100mmx195mm and a power of 18W, has a reflector with 55 degrees beam angle. With a real lumen output of 1432lm, and an efficiency of 79.56lm/W. Is made in Die Cast Aluminium Body, Tempered Glass Cover and has an IP65 and an IK10 degree of protection. DALI driver. Finished in White color.