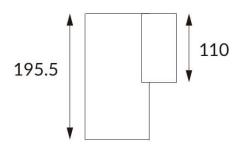

## **DOWNT**

DOWNT is a wall light with round design emitting light downwards. With a size of Ø100mmx195mm and a power of 18W, has a reflector with 55 degrees beam angle. With a real lumen output of 1432lm, and an efficiency of 79.56lm/W. Is made in Die Cast Aluminium Body, Tempered Glass Cover and has an IP65 and an IK10 degree of protection. DALI driver. Finished in White color.