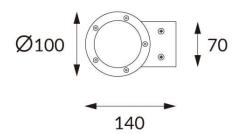

## **DOWNT**

DOWNT is a wall light with round design emitting light downwards. With a size of Ø100mmx195mm and a power of 18W, has a reflector with 55 degrees beam angle. With a real lumen output of 1432lm, and an efficiency of 79.56lm/W. Is made in Die Cast Aluminium Body, Tempered Glass Cover and has an IP65 and an IK10 degree of protection. DALI driver. Finished in Grey color.