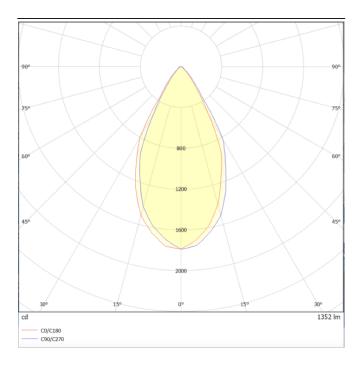

## **DOWNT**

DOWNT is a wall light with round design emitting light downwards. With a size of Ø100mmx195mm and a power of 18W, has a reflector with 55 degrees beam angle. With a real lumen output of 1432lm, and an efficiency of 79.56lm/W. Is made in Die Cast Aluminium Body, Tempered Glass Cover and has an IP65 and an IK10 degree of protection. DALI driver. Finished in Grey color.

| Product                     |               |
|-----------------------------|---------------|
| Real power (W)              | 18            |
| Real luminous flux (Lm)     | 1432          |
| Luminous efficiency (Lm/W)  | 79.56         |
| Beam angle (º)              | 55            |
| Life time (h)               | 50000h L70B10 |
| IP                          | 65            |
| Electrical class insulation | Class I       |
| Colour                      | Grey          |
| Chip Brand                  | NICHIA        |
| Control gear included       | Yes           |
| Control gear                | DALI          |
| Colour temperature (K)      | 3000          |
| Colour consistency (SDCM)   | SDCM<3        |
| CRI                         | 80            |
| IK                          | IK10          |