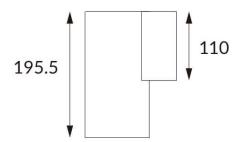

## **DOWNT**

DOWNT is a wall light with round design emitting light downwards. With a size of Ø100mmx195mm and a power of 18W, has a reflector with 55 degrees beam angle. With a real lumen output of 1432lm, and an efficiency of 79.56lm/W. Is made in Die Cast Aluminium Body, Tempered Glass Cover and has an IP65 and an IK10 degree of protection. DALI driver. Finished in Grey color.