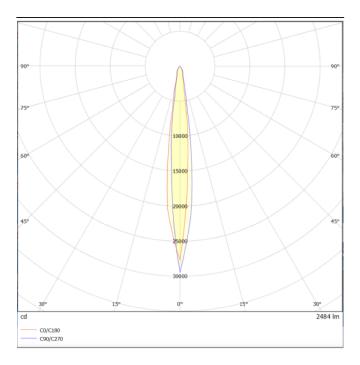

## **DOWNT**

DOWNT is a wall light with round design emitting light downwards. With a size of Ø130mmx244mm and a power of 25W, has a reflector with 10 degrees beam angle. With a real lumen output of 2412lm, and an efficiency of 96.48lm/W. Is made in Die Cast Aluminium Body, Tempered Glass Cover and has an IP65 and an IK10 degree of protection. ON-OFF driver. Finished in White color.

| Product                     |               |
|-----------------------------|---------------|
| Real power (W)              | 25            |
| Real luminous flux (Lm)     | 2412          |
| Luminous efficiency (Lm/W)  | 96.48         |
| Beam angle (º)              | 10            |
| Life time (h)               | 50000h L70B10 |
| IP                          | 65            |
| Electrical class insulation | Class I       |
| Colour                      | White         |
| Chip Brand                  | NICHIA        |
| Control gear included       | Yes           |
| Control gear                | ON-OFF        |
| Colour temperature (K)      | 3000          |
| Colour consistency (SDCM)   | SDCM<3        |
| CRI                         | 80            |
| IK                          | IK10          |