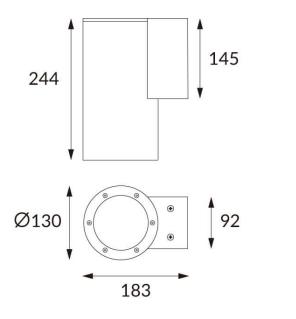

## **DOWNT**

DOWNT is a wall light with round design emitting light downwards. With a size of Ø130mmx244mm and a power of 25W, has a reflector with 10 degrees beam angle. With a real lumen output of 2412lm, and an efficiency of 96.48lm/W. Is made in Die Cast Aluminium Body, Tempered Glass Cover and has an IP65 and an IK10 degree of protection. ON-OFF driver. Finished in White color.